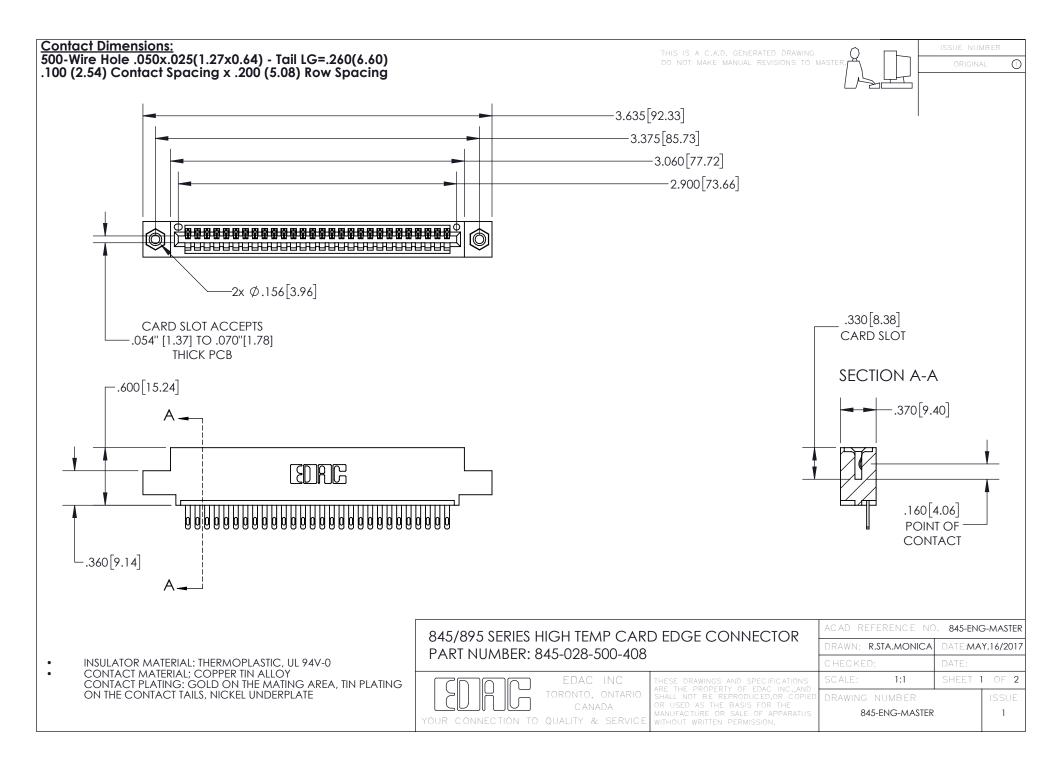

- INSULATOR MATERIAL: THERMOPLASTIC POLYESTER, UL 94V-0 DAP MATERIAL AVAILABLE UPON REQUEST
- CONTACT MATERIAL; COPPER ALLOY

CONTACT PLATING: GOLD ON THE MATING AREA, TIN PLATING ON THE CONTACT TAILS, NICKEL UNDERPLATE

## 845/895 SERIES HIGH TEMP CARD EDGE CONNECTOR CONTACT CODE 555,556,558,559,560 DIMENSIONS

YOUR CONNECTION TO QUALITY & SERVICE

|   | ACAD REFERENCE NO. 845-ENG-MASTER |                  |
|---|-----------------------------------|------------------|
|   | DRAWN: R.STA.MONICA               | DATE:MAY.16/2017 |
|   | CHECKED:                          | DATE:            |
| D | SCALE: 1:1                        | SHEET 2 OF 2     |
|   | DRAWING NUMBER                    | ISSUE            |

845-ENG-MASTER