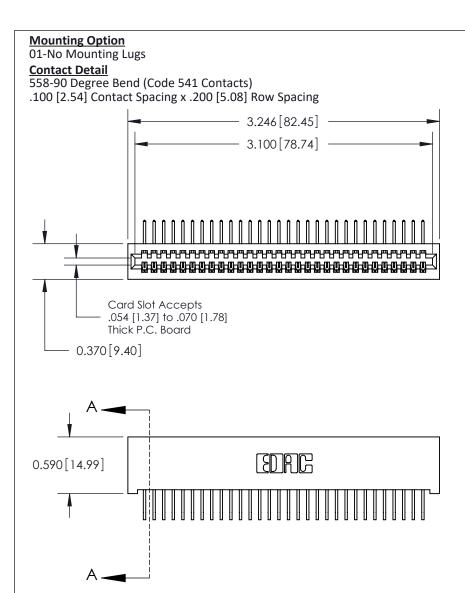

## **See Accompanying Pages for:**

- **Contact Bend Details**
- **Mounting Options**

THIS IS A C.A.D. GENERATED DRAWING DO NOT MAKE MANUAL REVISIONS TO MASTER

ORIGINAL (1)

| 842/892 Series High Temp Card Edge Connector<br>Contact Bend Detail |                                                                   |          | ACAD REFERENCE NO. 842 ENG MASTER |          |          |  |
|---------------------------------------------------------------------|-------------------------------------------------------------------|----------|-----------------------------------|----------|----------|--|
|                                                                     |                                                                   |          | J.LEE                             | DATE: OC | T. 06/09 |  |
| Contact bend beidii                                                 |                                                                   | CHECKED: |                                   | DATE:    |          |  |
| ARE THE BROBERTY OF EDAG ING A                                      | THESE DRAWINGS AND SPECIFICATIONS ARE THE PROPERTY OF EDAC INCAND | SCALE:   | NTS                               | SHEET :  | 2 OF 3   |  |
|                                                                     | 1 I CORONTO, ONTARIO SHALL NOT BE REPRODUCED, OR COPIED           | DRAWING  | NUMBER                            |          | ISSUE    |  |
|                                                                     | MANUFACTURE OR SALE OF APPARATUS                                  |          | 842 Assembly                      |          | 1        |  |

THIS IS A C.A.D. GENERATED DRAWING DO NOT MAKE MANUAL REVISIONS TO MASTER

ISSUE NUMBER

ORIGINAL

1

| 842/892 Series High Temp Card Edge Con<br>Mounting Options   | DRAWN: J.LEE                 |         |        |  |
|--------------------------------------------------------------|------------------------------|---------|--------|--|
| EDAC INC THESE DRAWINGS AND SPI                              |                              | SHEET 3 | 3 OF 3 |  |
|                                                              | ED, OR COPIED DRAWING NUMBER |         | ISSUE  |  |
| YOUR CONNECTION TO QUALITY & SERVICE WITHOUT WRITTEN PERMISS |                              |         | 1      |  |