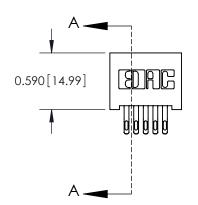

## **Contact Detail**

555-Extender Board Bend (Code 500 Contacts)

.100 [2.54] Contact Spacing x .200 [5.08] Row Spacing

## **See Accompanying Pages for:**

- **Contact Bend Details**
- **Mounting Options**

.240 [6.10] Point of Contact-

842/892 Series High Temp Card Edge Connector Part Number: 842-010-555-201

YOUR CONNECTION TO QUALITY & SERVICE