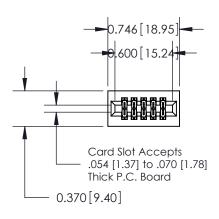

## **Contact Detail**

555-Extender Board Bend (Code 500 Contacts)

.100 [2.54] Contact Spacing x .200 [5.08] Row Spacing

## **See Accompanying Pages for:**

- **Contact Bend Details**
- **Mounting Options**

.240 [6.10] Point of Contact-

842/892 Series High Temp Card Edge Connector Part Number: 842-010-555-201

YOUR CONNECTION TO QUALITY & SERVICE