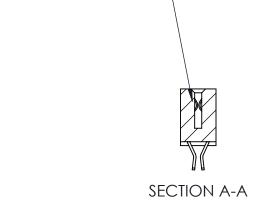

## **Contact Detail**

555-Extender Board Bend (Code 500 Contacts)

.100 [2.54] Contact Spacing x .200 [5.08] Row Spacing

## **See Accompanying Pages for:**

- **Contact Bend Details**
- **Mounting Options**

.240 [6.10] Point of Contact-

842/892 Series High Temp Card Edge Connector Part Number: 842-010-555-201

YOUR CONNECTION TO QUALITY & SERVICE