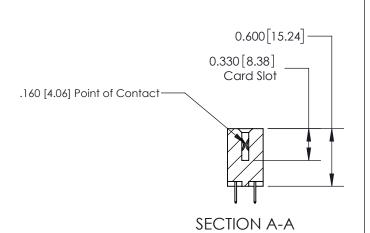

ISSUE NUMBER

ORIGINAL

1

| 837/887 Series High Temp Card Edge Connector<br>Contact Bend Detail |                                                                            | ACAD REFERENCE NO. | 837 ENG MASTER   |               |
|---------------------------------------------------------------------|----------------------------------------------------------------------------|--------------------|------------------|---------------|
|                                                                     |                                                                            | DRAWN: J.LEE       | DATE: OCT. 06/09 |               |
|                                                                     |                                                                            | CHECKED:           | DATE:            |               |
| EDAC INC                                                            | NTARIO ARE THE PROPERTY OF EDAC INC.,AND SHALL NOT BE REPRODUCED,OR COPIED | SCALE: NTS         | SHEET            | 2 <b>OF</b> 2 |
| TORONTO, ONTARIO CANADA                                             |                                                                            | DRAWING NUMBER     | •                | ISSUE         |
| YOUR CONNECTION TO QUALITY & SERVICE                                | MANUFACTURE OR SALE OF APPARATUS WITHOUT WRITTEN PERMISSION.               | 837 Assembly       |                  | 1             |