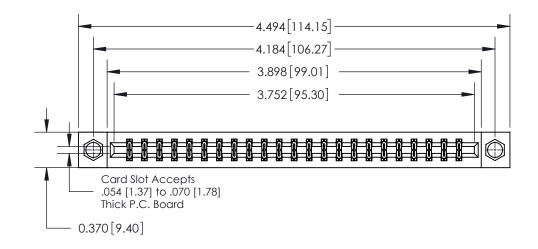

**Mounting Option** 

07-M3-0.5 Metric Threaded Inserts

## **Contact Detail**

524-P.C. Tail .018 Sq.(0.46 Sq.) - Tail LG=.175(4.45)

.156 [3.96] Contact Spacing x .200 [5.08] Row Spacing

THIS IS A C.A.D. GENERATED DRAWING DO NOT MAKE MANUAL REVISIONS TO MASTER.

ISSUE NUMBER ORIGINAL

**See Accompanying Page for:** 

**Contact Bend Details** 

837/887 Series High Temp Card Edge Connector Part Number: 837-046-524-807

YOUR CONNECTION TO QUALITY & SERVICE

**EDAC INC** TORONTO, ONTARIO CANADA