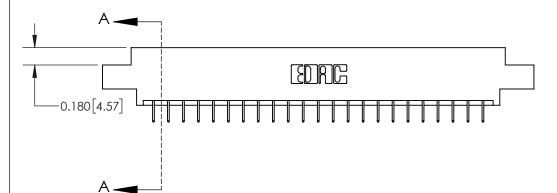

ISSUE NUMBER

ORIGINAL

1

| 837/887 Series High Temp Card Edge Connector<br>Contact Bend Detail |                                                                            | ACAD REFERENCE NO. | 837 ENG MASTER   |               |
|---------------------------------------------------------------------|----------------------------------------------------------------------------|--------------------|------------------|---------------|
|                                                                     |                                                                            | DRAWN: J.LEE       | DATE: OCT. 06/09 |               |
|                                                                     |                                                                            | CHECKED:           | DATE:            |               |
| EDAC INC                                                            | NTARIO ARE THE PROPERTY OF EDAC INC.,AND SHALL NOT BE REPRODUCED,OR COPIED | SCALE: NTS         | SHEET            | 2 <b>OF</b> 2 |
| TORONTO, ONTARIO CANADA                                             |                                                                            | DRAWING NUMBER     | •                | ISSUE         |
| YOUR CONNECTION TO QUALITY & SERVICE                                | MANUFACTURE OR SALE OF APPARATUS WITHOUT WRITTEN PERMISSION.               | 837 Assembly       |                  | 1             |