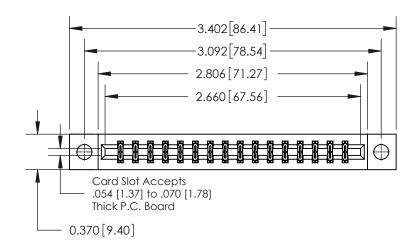

**Mounting Option** 

04-.156 (3.96) Dia. Mounting Holes

ISSUE NUMBER ORIGINAL

837/887 Series High Temp Card Edge Connector Part Number: 837-032-542-204

YOUR CONNECTION TO QUALITY & SERVICE

**EDAC INC** TORONTO, ONTARIO CANADA

THESE DRAWINGS AND SPECIFICATIONS ARE THE PROPERTY OF EDAC INC.,AND SHALL NOT BE REPRODUCED, OR COPIED OR USED AS THE BASIS FOR THE MANUFACTURE OR SALE OF APPARATUS WITHOUT WRITTEN PERMISSION.