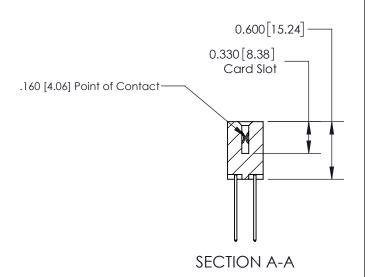

## **Contact Detail**

542-Wire Wrap .025 Sq.(0.64 Sq.) - Tail LG=.645(16.38)

.156 [3.96] Contact Spacing x .200 [5.08] Row Spacing

THIS IS A C.A.D. GENERATED DRAWING DO NOT MAKE MANUAL REVISIONS TO MASTER.