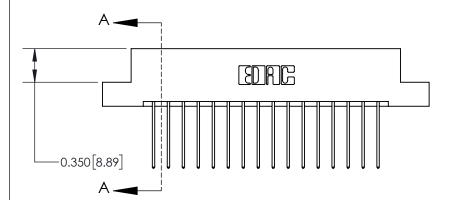

ISSUE NUMBER ORIGINAL

837/887 Series High Temp Card Edge Connector Part Number: 837-032-542-204

YOUR CONNECTION TO QUALITY & SERVICE

**EDAC INC** TORONTO, ONTARIO CANADA

THESE DRAWINGS AND SPECIFICATIONS ARE THE PROPERTY OF EDAC INC.,AND SHALL NOT BE REPRODUCED, OR COPIED OR USED AS THE BASIS FOR THE MANUFACTURE OR SALE OF APPARATUS WITHOUT WRITTEN PERMISSION.

837 ENG MASTER

ACAD REFERENCE NO.

**See Accompanying Page for:** 

**Contact Bend Details** 

ISSUE NUMBER

ORIGINAL

1

| 837/887 Series High Temp Card Edge Connector |                                                                                                                                                                                                  | ACAD REFERENCE NO. | 837 ENG MASTER   |               |
|----------------------------------------------|--------------------------------------------------------------------------------------------------------------------------------------------------------------------------------------------------|--------------------|------------------|---------------|
| Contact Bend Detail                          | ara Lago Cormocron                                                                                                                                                                               | DRAWN: J.LEE       | DATE: OCT. 06/09 |               |
| Contact Bend Detail                          |                                                                                                                                                                                                  | CHECKED: DATE:     |                  |               |
| TORONTO, ONTARIO OF CANADA                   | THESE DRAWINGS AND SPECIFICATIONS ARE THE PROPERTY OF EDAC INC.,AND SHALL NOT BE REPRODUCED, OR COPIED OR USED AS THE BASIS FOR THE MANUFACTURE OR SALE OF APPARATUS WITHOUT WRITTEN PERMISSION. | SCALE: NTS         | SHEET            | 2 <b>OF</b> 2 |
|                                              |                                                                                                                                                                                                  | DRAWING NUMBER     |                  | ISSUE         |
|                                              |                                                                                                                                                                                                  | 837 Assembly       |                  | 1             |