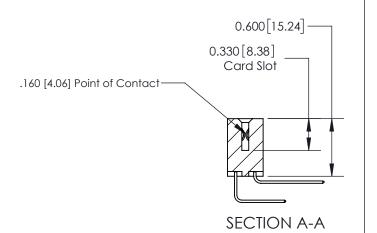

## **Contact Detail**

558-90 Degree Bend (Code 541 Contacts)

.156 [3.96] Contact Spacing x .200 [5.08] Row Spacing

**See Accompanying Page for:** 

**Contact Bend Details** 

THIS IS A C.A.D. GENERATED DRAWING DO NOT MAKE MANUAL REVISIONS TO MASTER.