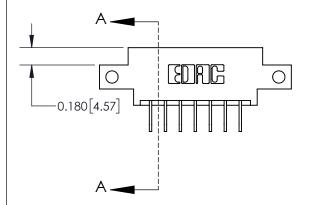

## **Mounting Option**

12-.128 (3.25) Dia. Side Mounting Holes

## **Contact Detail**

558-90 Degree Bend (Code 541 Contacts)

.156 [3.96] Contact Spacing x .200 [5.08] Row Spacing





**See Accompanying Page for:** 

**Contact Bend Details** 

THIS IS A C.A.D. GENERATED DRAWING DO NOT MAKE MANUAL REVISIONS TO MASTER.



ISSUE NUMBER

ORIGINAL

1



| 837/887 Series High Temp Card Edge Connector |
|----------------------------------------------|
| Part Number: 837-014-558-812                 |

YOUR CONNECTION TO QUALITY & SERVICE

**EDAC INC** TORONTO, ONTARIO CANADA

THESE DRAWINGS AND SPECIFICATIONS ARE THE PROPERTY OF EDAC INC., AND SHALL NOT BE REPRODUCED, OR COPIED OR USED AS THE BASIS FOR THE MANUFACTURE OR SALE OF APPARATUS WITHOUT WRITTEN PERMISSION.

| ACAD REFERENCE NO. | 837 ENG MASTER   |  |  |
|--------------------|------------------|--|--|
| DRAWN: J.LEE       | DATE: OCT. 06/09 |  |  |
| CHECKED:           | DATE:            |  |  |
| SCALE: NTS