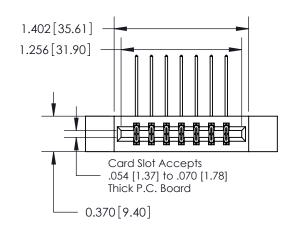

## **Contact Detail**

558-90 Degree Bend (Code 541 Contacts)

.156 [3.96] Contact Spacing x .200 [5.08] Row Spacing

**See Accompanying Page for:** 

**Contact Bend Details** 

THIS IS A C.A.D. GENERATED DRAWING DO NOT MAKE MANUAL REVISIONS TO MASTER.