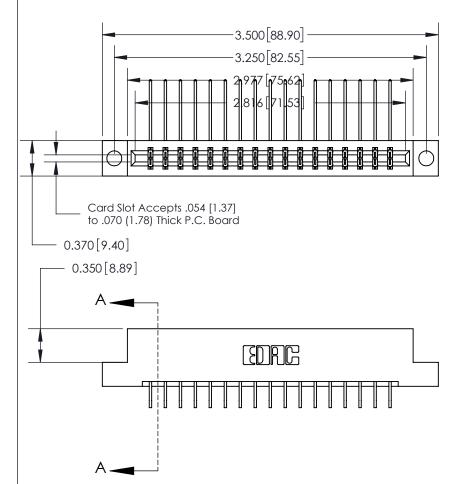

## 833 Series High Temp Card Edge Connector Part Number: 833-034-559-204

YOUR CONNECTION TO QUALITY & SERVICE

**EDAC INC** TORONTO, ONTARIO CANADA

THESE DRAWINGS AND SPECIFICATIONS ARE THE PROPERTY OF EDAC INC.,AND SHALL NOT BE REPRODUCED, OR COPIED OR USED AS THE BASIS FOR THE MANUFACTURE OR SALE OF APPARATUS WITHOUT WRITTEN PERMISSION.

| ACAD REFERENCE NO. | 833 ENG MASTER   |  |  |
|--------------------|------------------|--|--|
| DRAWN: J.LEE       | DATE: OCT. 14/09 |  |  |
| CHECKED:           | DATE:            |  |  |
| SCALE: NTS         | SHEET 1 OF 3     |  |  |
| DRAWING NUMBER     | ISSUE            |  |  |
| 833 Assembly       | 1                |  |  |