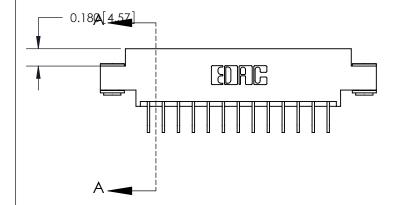

833 Series High Temp Card Edge Connector Part Number: 833-013-558-603

**EDAC INC** TORONTO, ONTARIO CANADA

THESE DRAWINGS AND SPECIFICATIONS ARE THE PROPERTY OF EDAC INC.,AND SHALL NOT BE REPRODUCED, OR COPIED OR USED AS THE BASIS FOR THE MANUFACTURE OR SALE OF APPARATUS WITHOUT WRITTEN PERMISSION.

| ACAD REFERENCE NO. | 833 ENG MASTER   |  |  |
|--------------------|------------------|--|--|
| DRAWN: J.LEE       | DATE: OCT. 14/09 |  |  |
| CHECKED:           | DATE:            |  |  |
| SCALE: NTS         | SHEET 1 OF 3     |  |  |
| DRAWING NUMBER     | ISSUE            |  |  |
| 833 Assembly       | 1                |  |  |