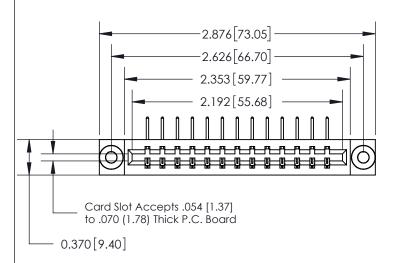

833 Series High Temp Card Edge Connector Part Number: 833-013-558-603

**EDAC INC** TORONTO, ONTARIO CANADA

THESE DRAWINGS AND SPECIFICATIONS ARE THE PROPERTY OF EDAC INC.,AND SHALL NOT BE REPRODUCED, OR COPIED OR USED AS THE BASIS FOR THE MANUFACTURE OR SALE OF APPARATUS WITHOUT WRITTEN PERMISSION.

| ACAD REFERENCE NO. | 833 ENG MASTER   |  |  |
|--------------------|------------------|--|--|
| DRAWN: J.LEE       | DATE: OCT. 14/09 |  |  |
| CHECKED:           | DATE:            |  |  |
| SCALE: NTS         | SHEET 1 OF 3     |  |  |
| DRAWING NUMBER     | ISSUE            |  |  |
| 833 Assembly       | 1                |  |  |