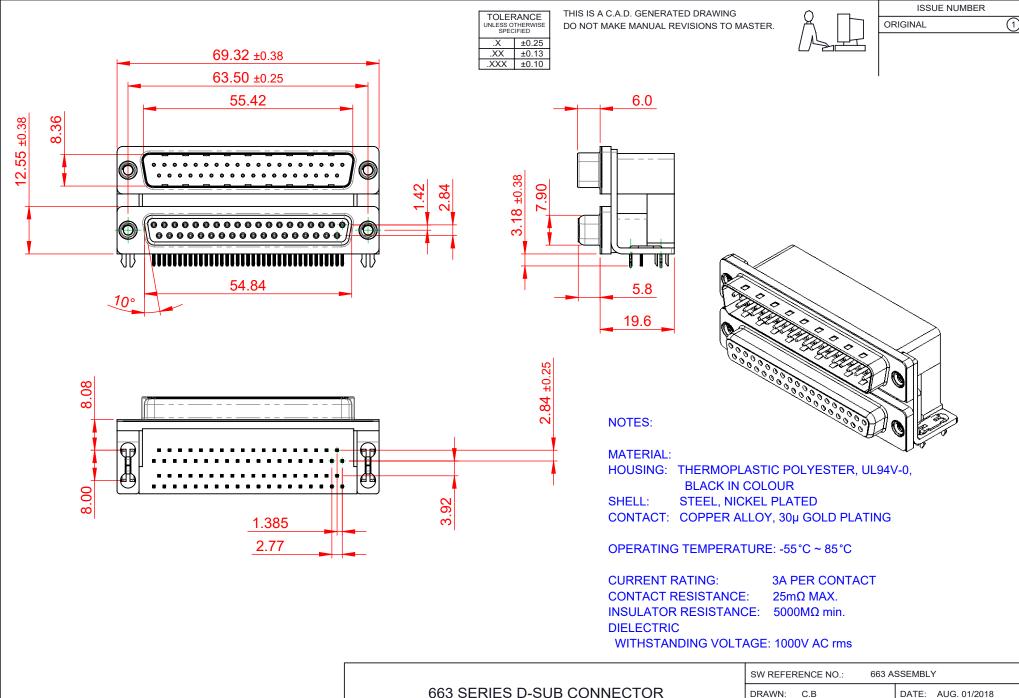

THIS SERIES FULLY CONFORMS TO THE EUROPEAN UNION DIRECTIVES 2011/65/EU FOR RoHS COMPLIANCY.

**EDAC INC** TORONTO, ONTARIO CANADA

THESE DRAWINGS AND SPECIFICATIONS ARE THE PROPERTY OF EDAC INC..AND SHALL NOT BE REPRODUCED, OR COPIED OR USED AS THE BASIS FOR THE MANUFACTURE OR SALE OF APPARATUS WITHOUT WRITTEN PERMISSION.

DRAWING NUMBER: 663-037-664-031 ISSUE PART NUMBER: 663-037-664-031