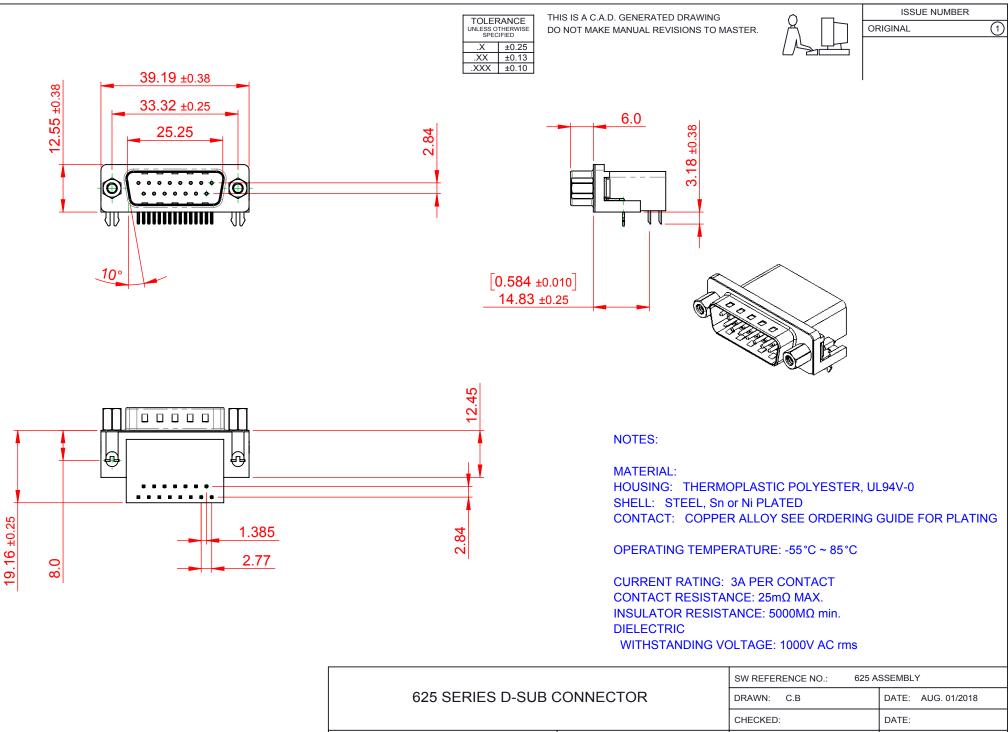

COMPLIANT THIS SERIES F THE EUROPE/ 2011/65/EU FC

| 625 SERIES D-SUB CONNECTOR             |                                                                                                                                             | DRAWN: C.B      |           | DATE: AUG. 01/2018 |       |
|----------------------------------------|---------------------------------------------------------------------------------------------------------------------------------------------|-----------------|-----------|--------------------|-------|
|                                        |                                                                                                                                             | CHECKED:        |           | DATE:              |       |
| EDAC INC<br>TORONTO, ONTARIO<br>CANADA | THESE DRAWINGS AND SPECIFICATIONS<br>ARE THE PROPERTY OF EDAC INC.,AND<br>SHALL NOT BE REPRODUCED,OR COPIED<br>OR USED AS THE BASIS FOR THE | SCALE: 1:1      |           | SHEET 1            | DF 1  |
|                                        |                                                                                                                                             | DRAWING NUMBER: | 625-015-2 | 262-533            | ISSUE |
| YOUR CONNECTION TO QUALITY & SERVICE   | MANUFACTURE OR SALE OF APPARATUS<br>WITHOUT WRITTEN PERMISSION.                                                                             | PART NUMBER:    | 625-015-2 | 262-533            | 1     |