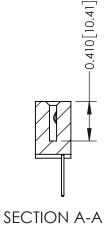

**Mounting Option** 

12-.128 (3.25) Dia. Side Mounting Holes

**Contact Detail** 

523-P.C. Tail .025 Sq.(0.64 Sq.) - Tail LG=.400(10.16) .100 [2.54] Contact Spacing x .200 [5.08] Row Spacing

THIS IS A C.A.D. GENERATED DRAWING DO NOT MAKE MANUAL REVISIONS TO MASTER

ISSUE NUMBER

ORIGINAL

1

| 342 / 392 Card Edge Connector<br>Mounting Options |                                                                                                                                                                                               | ACAD REFERENCE NO. 342 ENG MASTER |                         |        |  |  |
|---------------------------------------------------|-----------------------------------------------------------------------------------------------------------------------------------------------------------------------------------------------|-----------------------------------|-------------------------|--------|--|--|
|                                                   |                                                                                                                                                                                               | DRAWN: J.LEE                      | DATE: <b>OCT. 06/09</b> |        |  |  |
|                                                   |                                                                                                                                                                                               | CHECKED:                          | DATE:                   |        |  |  |
| TORONTO, ONTARIO                                  | THESE DRAWINGS AND SPECIFICATIONS ARE THE PROPERTY OF EDAC INCAND SHALL NOT BE REPRODUCED,OR COPIED OR USED AS THE BASIS FOR THE MANUFACTURE OR SALE OF APPARATUS WITHOUT WRITTEN PERMISSION. | SCALE: NTS                        | SHEET :                 | 3 OF 3 |  |  |
|                                                   |                                                                                                                                                                                               | DRAWING NUMBER                    | •                       | ISSUE  |  |  |
| YOUR CONNECTION TO QUALITY & SERVICE              |                                                                                                                                                                                               | 342 Assembly                      |                         | 1      |  |  |