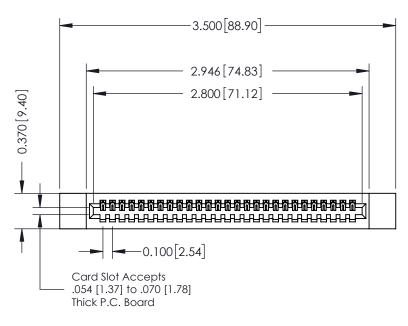

342 Assembly

THIS IS A C.A.D. GENERATED DRAWING DO NOT MAKE MANUAL REVISIONS TO MASTER. ISSUE NUMBER

ORIGINAL

1

| 342 / 392 Series Card Edge Connector<br>Contact Bend Detail |                                                                                                                                                                                                  | ACAD REFERENCE NO. 342 ENG MASTER |             |                  |        |
|-------------------------------------------------------------|--------------------------------------------------------------------------------------------------------------------------------------------------------------------------------------------------|-----------------------------------|-------------|------------------|--------|
|                                                             |                                                                                                                                                                                                  | DRAWN:                            | J.LEE       | DATE: OCT. 06/09 |        |
|                                                             |                                                                                                                                                                                                  | CHECKED:                          |             | DATE:            |        |
| TORONTO, ONTARIO                                            | THESE DRAWINGS AND SPECIFICATIONS ARE THE PROPERTY OF EDAC INC. AND SHALL NOT BE REPRODUCED, OR COPIED OR USED AS THE BASIS FOR THE MANUFACTURE OR SALE OF APPARATUS WITHOUT WRITTEN PERMISSION. | SCALE:                            | NTS         | SHEET :          | 2 OF 3 |
|                                                             |                                                                                                                                                                                                  | DRAWING                           | NUMBER      |                  | ISSUE  |
| YOUR CONNECTION TO QUALITY & SERVICE                        |                                                                                                                                                                                                  | 3                                 | 42 Assembly |                  | 1      |