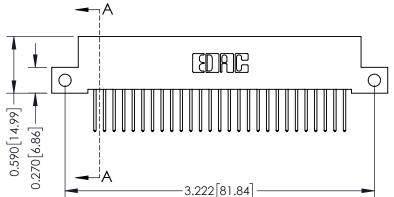

**Mounting Option** 

12-.128 (3.25) Dia. Side Mounting Holes

**Contact Detail** 

523-P.C. Tail .025 Sq.(0.64 Sq.) - Tail LG=.400(10.16) .100 [2.54] Contact Spacing x .200 [5.08] Row Spacing

THIS IS A C.A.D. GENERATED DRAWING DO NOT MAKE MANUAL REVISIONS TO MASTER

ISSUE NUMBER

ORIGINAL

1

| 342 / 392 Card Edge Connector<br>Mounting Options |                                                                                                                                                                                               | ACAD REFERENCE NO. 342 ENG MASTER |                         |        |  |  |
|---------------------------------------------------|-----------------------------------------------------------------------------------------------------------------------------------------------------------------------------------------------|-----------------------------------|-------------------------|--------|--|--|
|                                                   |                                                                                                                                                                                               | DRAWN: J.LEE                      | DATE: <b>OCT. 06/09</b> |        |  |  |
|                                                   |                                                                                                                                                                                               | CHECKED:                          | DATE:                   |        |  |  |
| TORONTO, ONTARIO                                  | THESE DRAWINGS AND SPECIFICATIONS ARE THE PROPERTY OF EDAC INCAND SHALL NOT BE REPRODUCED,OR COPIED OR USED AS THE BASIS FOR THE MANUFACTURE OR SALE OF APPARATUS WITHOUT WRITTEN PERMISSION. | SCALE: NTS                        | SHEET :                 | 3 OF 3 |  |  |
|                                                   |                                                                                                                                                                                               | DRAWING NUMBER                    | •                       | ISSUE  |  |  |
| YOUR CONNECTION TO QUALITY & SERVICE              |                                                                                                                                                                                               | 342 Assembly                      |                         | 1      |  |  |