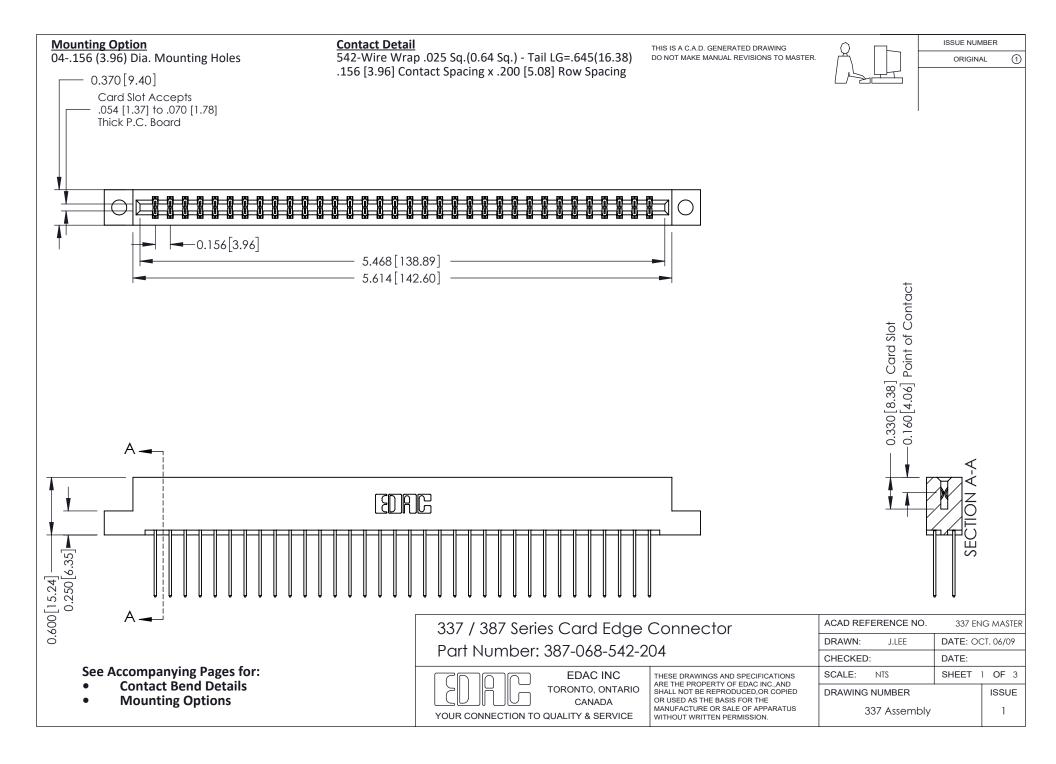

ISSUE NUMBER

ORIGINAL

1



| 337 / 387 Series Card Edge Connector<br>Contact Bend Detail           |                                                                                                                                                                                                  | ACAD REFERENCE NO. 337 E |                  | G MASTER      |
|-----------------------------------------------------------------------|--------------------------------------------------------------------------------------------------------------------------------------------------------------------------------------------------|--------------------------|------------------|---------------|
|                                                                       |