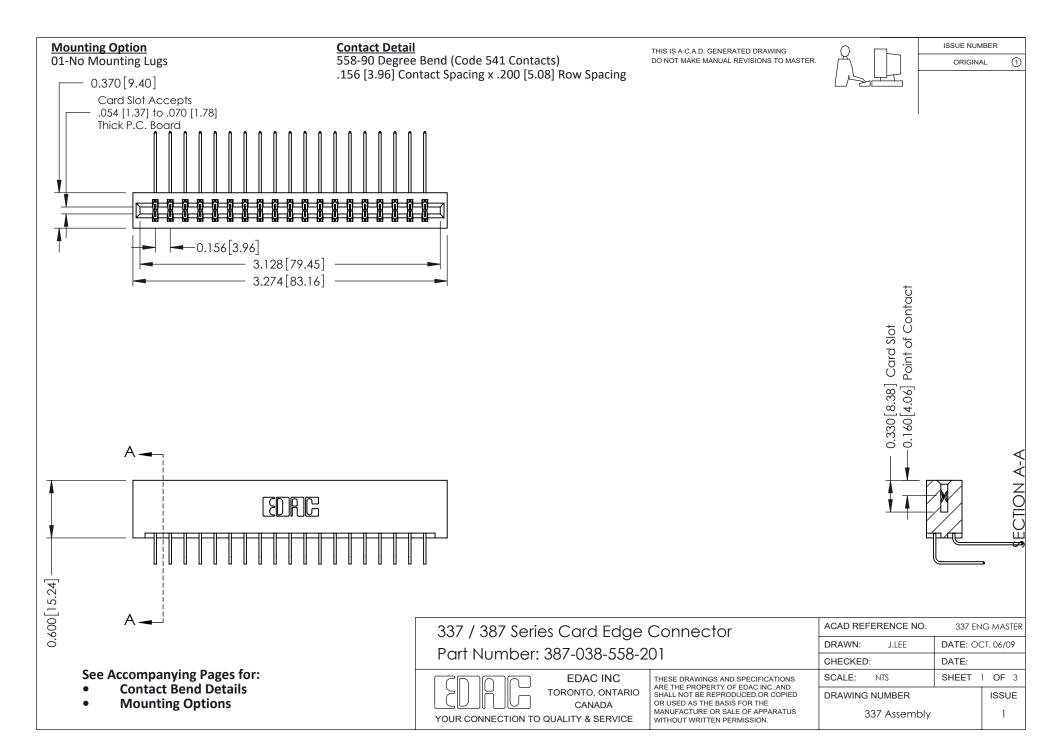

ISSUE NUMBER

ORIGINAL

1

| 337 / 387 Series Card Edge Connector<br>Contact Bend Detail           |                                                                                                                                                                                                  | ACAD REFERENCE NO. 337 E |                  | G MASTER      |
|-----------------------------------------------------------------------|--------------------------------------------------------------------------------------------------------------------------------------------------------------------------------------------------|--------------------------|------------------|---------------|
|                                                                       |                                                                                                                                                                                                  | DRAWN: J.LEE             | DATE: OCT. 06/09 |               |
|                                                                       |                                                                                                                                                                                                  | CHECKED:                 | CKED: DATE:      |               |
| EDAC INC TORONTO, ONTARIO CANADA YOUR CONNECTION TO QUALITY & SERVICE | THESE DRAWINGS AND SPECIFICATIONS ARE THE PROPERTY OF EDAC INC.,AND SHALL NOT BE REPRODUCED, OR COPIED OR USED AS THE BASIS FOR THE MANUFACTURE OR SALE OF APPARATUS WITHOUT WRITTEN PERMISSION. | SCALE: NTS               | SHEET            | 2 <b>OF</b> 3 |
|                                                                       |                                                                                                                                                                                                  | DRAWING NUMBER           |                  | ISSUE         |
|                                                                       |                                                                                                                                                                                                  | 337 Assembly             |                  | 1             |