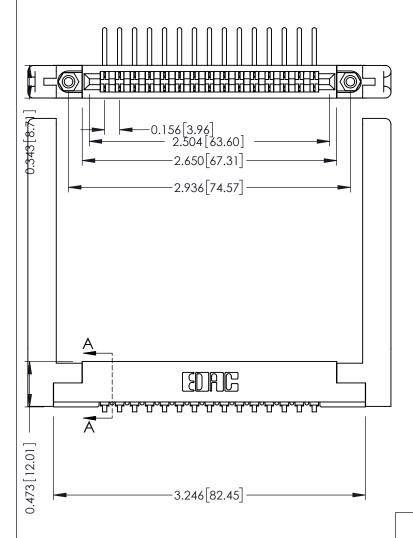

THIS IS A C.A.D. GENERATED DRAWING

ISSUE NUMBER

ORIGINAL

**SECTION A-A** 

307 / 357 Card Edge Connector Part Number: 357-015-457-178

YOUR CONNECTION TO QUALITY & SERVICE

**EDAC INC** TORONTO, ONTARIO CANADA

THESE DRAWINGS AND SPECIFICATIONS ARE THE PROPERTY OF EDAC INC.,AND SHALL NOT BE REPRODUCED, OR COPIED OR USED AS THE BASIS FOR THE MANUFACTURE OR SALE OF APPARATUS WITHOUT WRITTEN PERMISSION.

DRAWN: J.LEE DATE: AUG. 11/09 CHECKED: DATE: OF 3 SCALE: NTS SHEET 1 DRAWING NUMBER **ISSUE** 307 Assembly