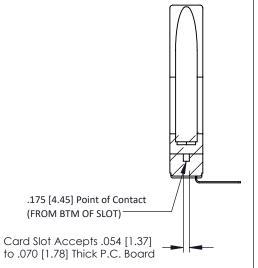

THIS IS A C.A.D. GENERATED DRAWING

ISSUE NUMBER

ORIGINAL

**SECTION A-A** 

307 / 357 Card Edge Connector Part Number: 357-015-457-178

YOUR CONNECTION TO QUALITY & SERVICE

**EDAC INC** TORONTO, ONTARIO CANADA