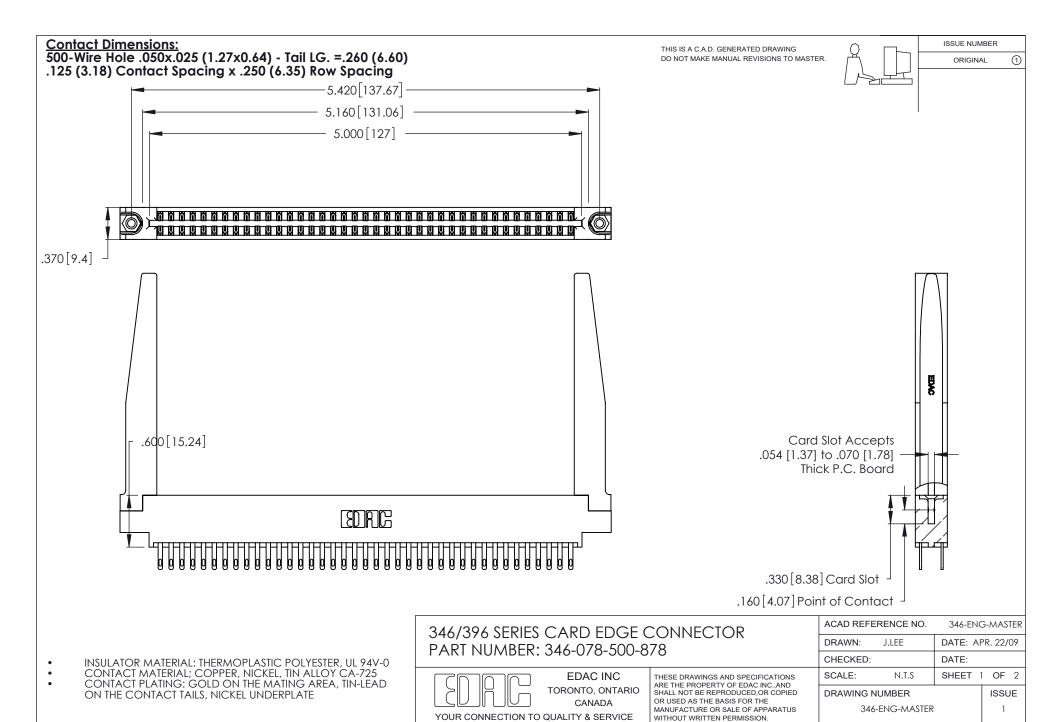

THIS IS A C.A.D. GENERATED DRAWING DO NOT MAKE MANUAL REVISIONS TO MASTER.

ISSUE NUMBER

ORIGINAL

1

**Contact Code 555** 

Contact Code 556

**Contact Code 558** 

**Contact Code 559** 

Contact Code 560

INSULATOR MATERIAL: THERMOPLASTIC POLYESTER, UL 94V-0 CONTACT MATERIAL; COPPER, NICKEL, TIN ALLOY CA-725 CONTACT PLATING: GOLD ON THE MATING AREA, TIN-LEAD

ON THE CONTACT TAILS, NICKEL UNDERPLATE

346/396 SERIES CARD EDGE CONNECTOR CONTACT CODE 555,556,558,559,560 DIMENSIONS

YOUR CONNECTION TO QUALITY & SERVICE

**EDAC INC** TORONTO, ONTARIO CANADA

THESE DRAWINGS AND SPECIFICATIONS ARE THE PROPERTY OF EDAC INC.,AND SHALL NOT BE REPRODUCED, OR COPIED OR USED AS THE BASIS FOR THE MANUFACTURE OR SALE OF APPARATUS WITHOUT WRITTEN PERMISSION.