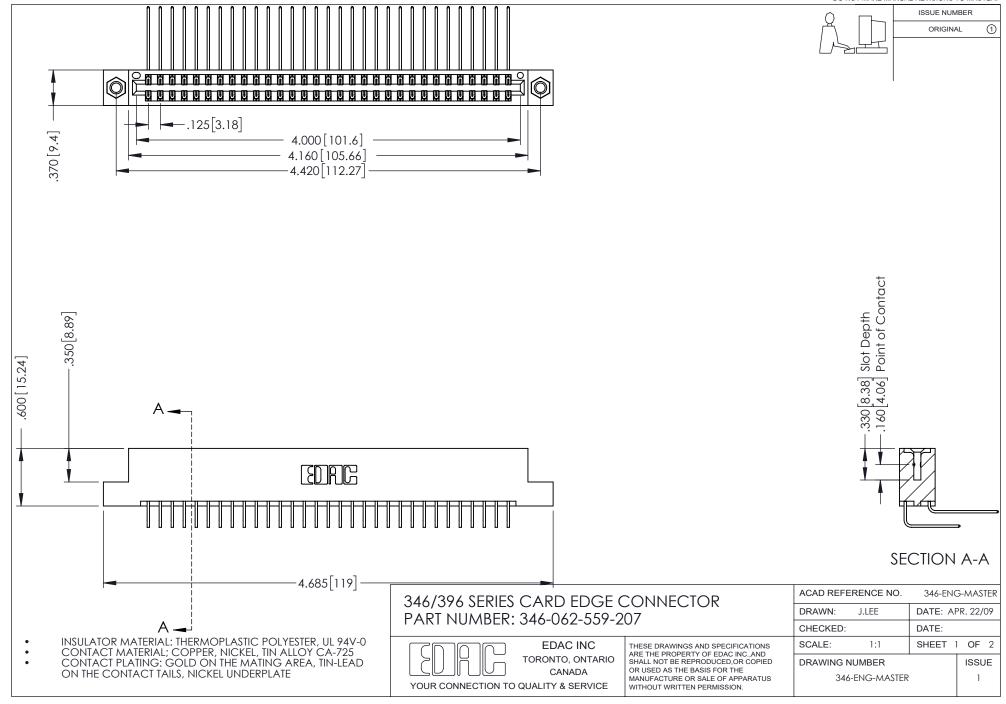

THIS IS A C.A.D. GENERATED DRAWING DO NOT MAKE MANUAL REVISIONS TO MASTER.

ORIGINAL 1

ISSUE NUMBER

**Contact Code 555** 

**Contact Code 556** 

INSULATOR MATERIAL: THERMOPLASTIC POLYESTER, UL 94V-0 CONTACT MATERIAL; COPPER, NICKEL, TIN ALLOY CA-725 CONTACT PLATING: GOLD ON THE MATING AREA, TIN-LEAD

ON THE CONTACT TAILS, NICKEL UNDERPLATE

## 346/396 SERIES CARD EDGE CONNECTOR CONTACT CODE 555,556,558,559,560 DIMENSIONS

YOUR CONNECTION TO QUALITY & SERVICE

**EDAC INC** TORONTO, ONTARIO CANADA

THESE DRAWINGS AND SPECIFICATIONS ARE THE PROPERTY OF EDAC INC.,AND SHALL NOT BE REPRODUCED, OR COPIED OR USED AS THE BASIS FOR THE MANUFACTURE OR SALE OF APPARATUS WITHOUT WRITTEN PERMISSION.