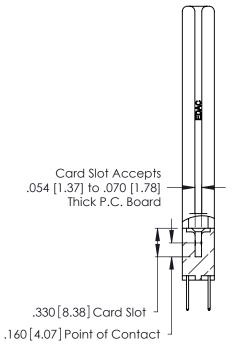

THIS IS A C.A.D. GENERATED DRAWING DO NOT MAKE MANUAL REVISIONS TO MASTER.

ISSUE NUMBER

ORIGINAL

1

**Contact Code 555** 

Contact Code 556

**Contact Code 558** 

**Contact Code 559** 

**Contact Code 560** 

INSULATOR MATERIAL: THERMOPLASTIC POLYESTER, UL 94V-0 CONTACT MATERIAL; COPPER, NICKEL, TIN ALLOY CA-725 CONTACT PLATING: GOLD ON THE MATING AREA, TIN-LEAD

ON THE CONTACT TAILS, NICKEL UNDERPLATE

346/396 SERIES CARD EDGE CONNECTOR CONTACT CODE 555,556,558,559,560 DIMENSIONS

YOUR CONNECTION TO QUALITY & SERVICE

**EDAC INC** TORONTO, ONTARIO CANADA

THESE DRAWINGS AND SPECIFICATIONS ARE THE PROPERTY OF EDAC INC.,AND SHALL NOT BE REPRODUCED, OR COPIED OR USED AS THE BASIS FOR THE MANUFACTURE OR SALE OF APPARATUS WITHOUT WRITTEN PERMISSION.