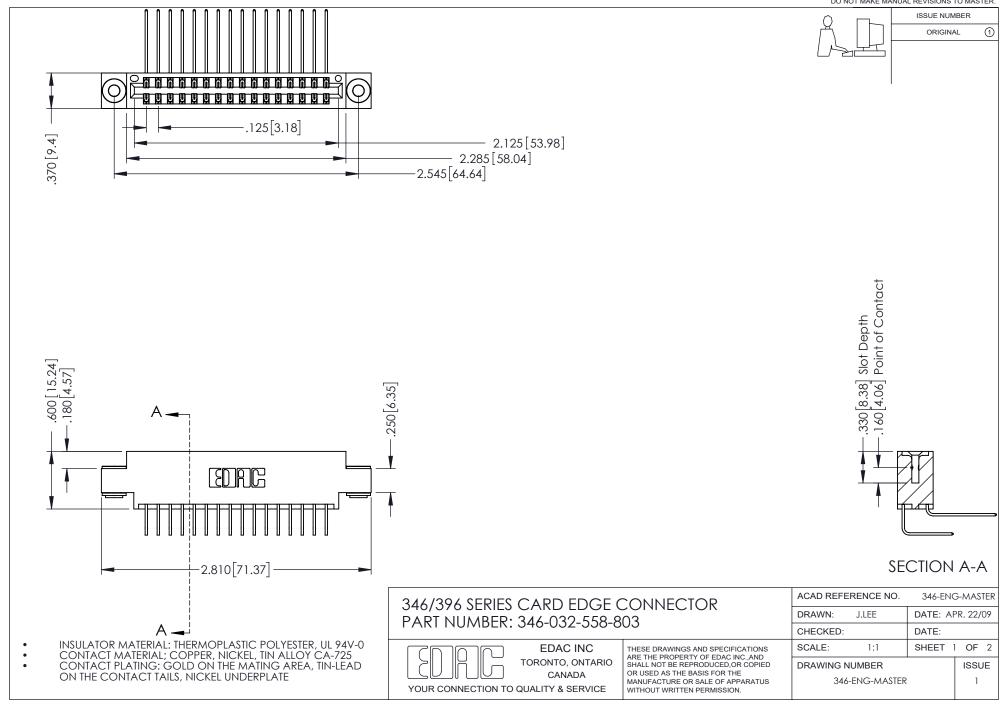

## **Contact Code 556**

INSULATOR MATERIAL: THERMOPLASTIC POLYESTER, UL 94V-0 CONTACT MATERIAL; COPPER, NICKEL, TIN ALLOY CA-725 CONTACT PLATING: GOLD ON THE MATING AREA, TIN-LEAD

ON THE CONTACT TAILS, NICKEL UNDERPLATE

## 346/396 SERIES CARD EDGE CONNECTOR CONTACT CODE 555,556,558,559,560 DIMENSIONS

YOUR CONNECTION TO QUALITY & SERVICE

**EDAC INC** TORONTO, ONTARIO CANADA

THESE DRAWINGS AND SPECIFICATIONS ARE THE PROPERTY OF EDAC INC.,AND SHALL NOT BE REPRODUCED, OR COPIED OR USED AS THE BASIS FOR THE MANUFACTURE OR SALE OF APPARATUS WITHOUT WRITTEN PERMISSION.