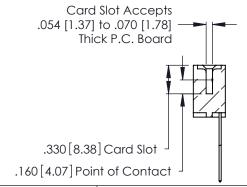

THIS IS A C.A.D. GENERATED DRAWING DO NOT MAKE MANUAL REVISIONS TO MASTER.

ISSUE NUMBER

ORIGINAL

1

**Contact Code 555** 

Contact Code 556

**Contact Code 558** 

**Contact Code 559** 

Contact Code 560

INSULATOR MATERIAL: THERMOPLASTIC POLYESTER, UL 94V-0 CONTACT MATERIAL; COPPER, NICKEL, TIN ALLOY CA-725 CONTACT PLATING: GOLD ON THE MATING AREA, TIN-LEAD

ON THE CONTACT TAILS, NICKEL UNDERPLATE

346/396 SERIES CARD EDGE CONNECTOR CONTACT CODE 555,556,558,559,560 DIMENSIONS

YOUR CONNECTION TO QUALITY & SERVICE

**EDAC INC** TORONTO, ONTARIO CANADA

THESE DRAWINGS AND SPECIFICATIONS ARE THE PROPERTY OF EDAC INC.,AND SHALL NOT BE REPRODUCED, OR COPIED OR USED AS THE BASIS FOR THE MANUFACTURE OR SALE OF APPARATUS WITHOUT WRITTEN PERMISSION.