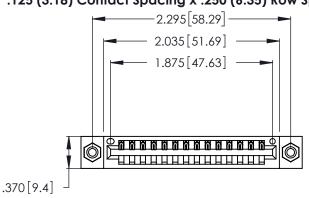

<u>Contact Dimensions:</u>
541-Wire Wrap .025 Sq. (0.64 Sq.) - Tail LG. =.750 (19.05)
.125 (3.18) Contact Spacing x .250 (6.35) Row Spacing

- INSULATOR MATERIAL: THERMOPLASTIC POLYESTER, UL 94V-0 CONTACT MATERIAL; COPPER, NICKEL, TIN\_ALLOY CA-725
- CONTACT PLATING: GOLD ON THE MATING AREA, TIN-LEAD ON THE CONTACT TAILS, NICKEL UNDERPLATE

THIS IS A C.A.D. GENERATED DRAWING DO NOT MAKE MANUAL REVISIONS TO MASTER.

1

346/396 SERIES CARD EDGE CONNECTOR PART NUMBER: 346-014-541-608

**EDAC INC** TORONTO, ONTARIO CANADA

THESE DRAWINGS AND SPECIFICATIONS ARE THE PROPERTY OF EDAC INC., AND SHALL NOT BE REPRODUCED, OR COPIED OR USED AS THE BASIS FOR THE MANUFACTURE OR SALE OF APPARATUS WITHOUT WRITTEN PERMISSION.