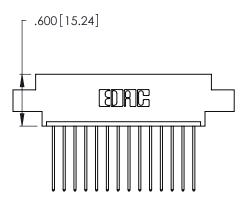

THIS IS A C.A.D. GENERATED DRAWING DO NOT MAKE MANUAL REVISIONS TO MASTER.

1

346/396 SERIES CARD EDGE CONNECTOR PART NUMBER: 346-014-541-608

**EDAC INC** TORONTO, ONTARIO CANADA

THESE DRAWINGS AND SPECIFICATIONS ARE THE PROPERTY OF EDAC INC., AND SHALL NOT BE REPRODUCED, OR COPIED OR USED AS THE BASIS FOR THE MANUFACTURE OR SALE OF APPARATUS WITHOUT WRITTEN PERMISSION.

346/396 SERIES CARD EDGE CONNECTOR CONTACT CODE 555,556,558,559,560 DIMENSIONS

YOUR CONNECTION TO QUALITY & SERVICE

**EDAC INC** TORONTO, ONTARIO CANADA

THESE DRAWINGS AND SPECIFICATIONS ARE THE PROPERTY OF EDAC INC.,AND SHALL NOT BE REPRODUCED, OR COPIED OR USED AS THE BASIS FOR THE MANUFACTURE OR SALE OF APPARATUS WITHOUT WRITTEN PERMISSION.