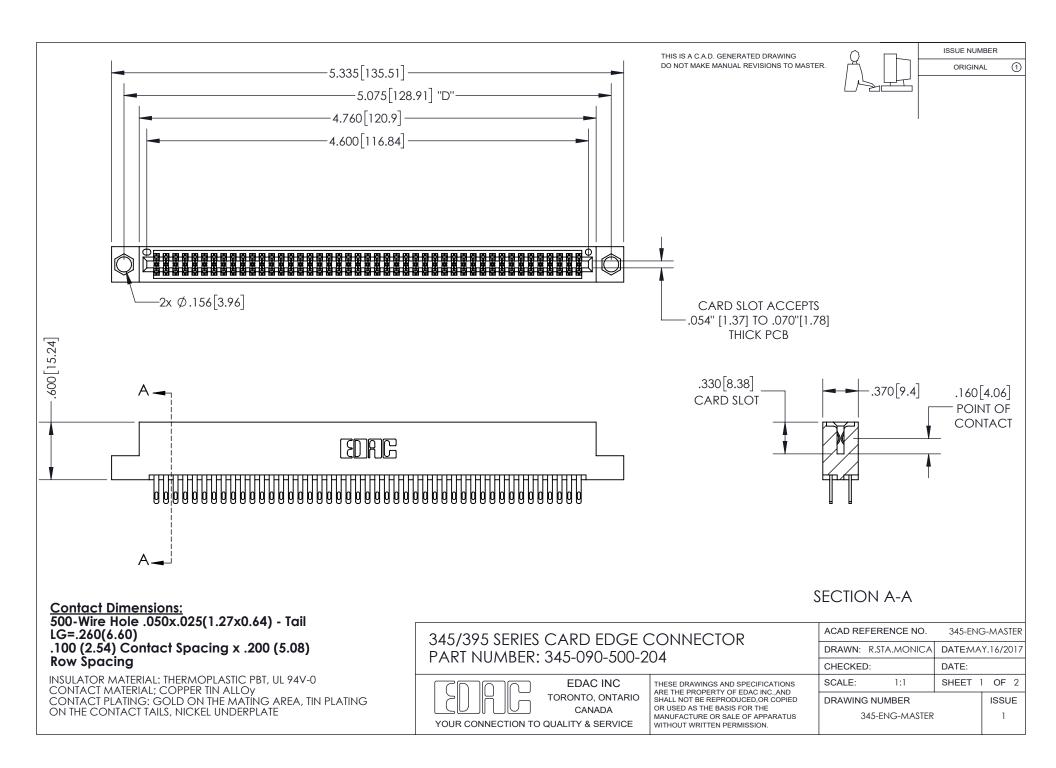

ISSUE NUMBER ORIGINAL

1

**Contact Code 558** 

**Contact Code 559** 

Contact Code 560

- INSULATOR MATERIAL: THERMOPLASTIC POLYESTER, UL 94V-0
- DAP MATERIAL AVAILABLE UPON REQUEST
- CONTACT MATERIAL; COPPER ALLOY