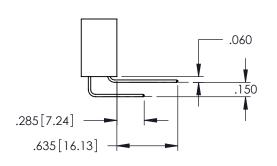

<u>Contact Dimensions:</u>
525-P.C. Tail .018 Sq.(0.46 Sq.) - Tail LG=.150(3.81)
.100 (2.54) Contact Spacing x .200 (5.08) Row Spacing

1

..330[8.38] CARD SLOT .160[4.06] POINT OF CONTACT **SECTION A-A** 

INSULATOR MATERIAL: THERMOPLASTIC PBT BLACK, UL 94V-0

CONTACT MATERIAL; COPPER TIN ALLOY CONTACT PLATING: GOLD ON THE MATING AREA, TIN PLATING ON THE CONTACT TAILS, NICKEL UNDERPLATE

| 345/395 SERIES CARD EDGE CONNECTOR |
|------------------------------------|
| PART NUMBER: 345-031-525-112       |