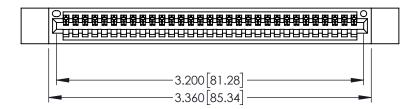

<u>Contact Dimensions:</u>
525-P.C. Tail .018 Sq.(0.46 Sq.) - Tail LG=.150(3.81)
.100 (2.54) Contact Spacing x .200 (5.08) Row Spacing

1

..330[8.38] CARD SLOT .160[4.06] POINT OF CONTACT **SECTION A-A** 

INSULATOR MATERIAL: THERMOPLASTIC PBT BLACK, UL 94V-0

CONTACT MATERIAL; COPPER TIN ALLOY CONTACT PLATING: GOLD ON THE MATING AREA, TIN PLATING ON THE CONTACT TAILS, NICKEL UNDERPLATE

| 345/395 SERIES CARD EDGE CONNECTOR |
|------------------------------------|
| PART NUMBER: 345-031-525-112       |