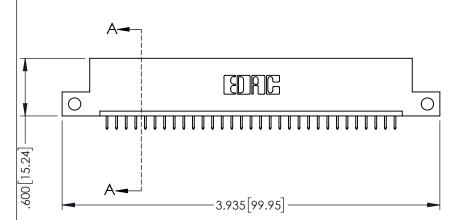

<u>Contact Dimensions:</u>
525-P.C. Tail .018 Sq.(0.46 Sq.) - Tail LG=.150(3.81)
.100 (2.54) Contact Spacing x .200 (5.08) Row Spacing

1

..330[8.38] CARD SLOT .160[4.06] POINT OF CONTACT **SECTION A-A** 

INSULATOR MATERIAL: THERMOPLASTIC PBT BLACK, UL 94V-0

CONTACT MATERIAL; COPPER TIN ALLOY CONTACT PLATING: GOLD ON THE MATING AREA, TIN PLATING ON THE CONTACT TAILS, NICKEL UNDERPLATE

| 345/395 SERIES CARD EDGE CONNECTOR |
|------------------------------------|
| PART NUMBER: 345-031-525-112       |