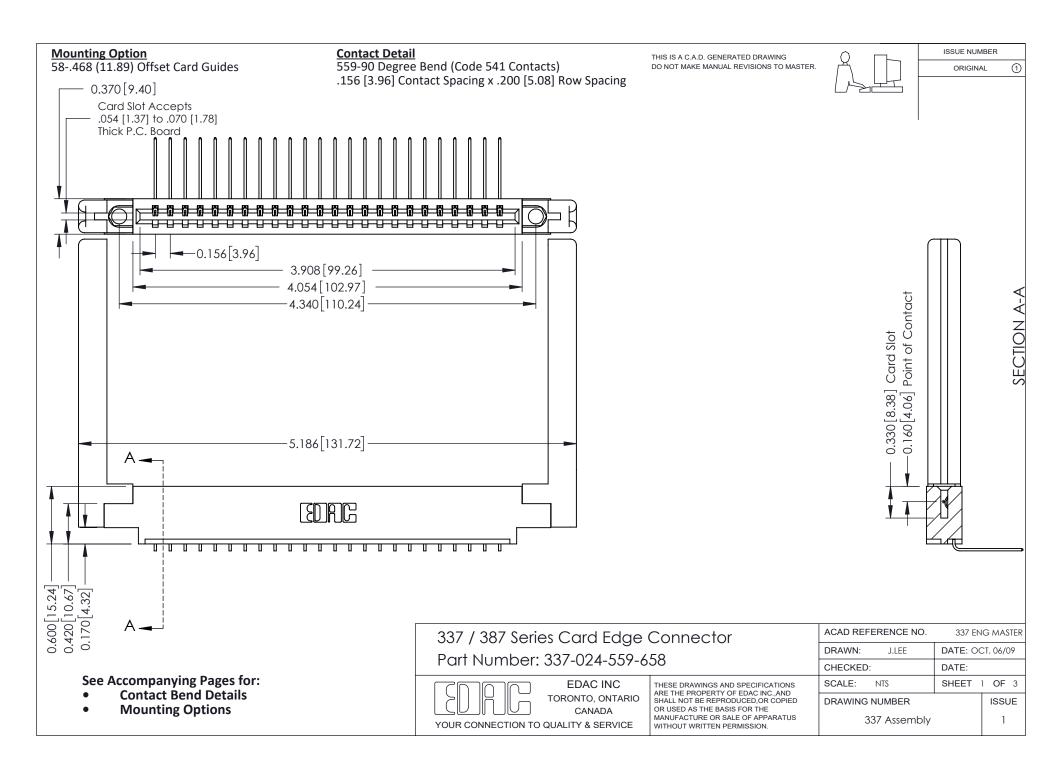

ISSUE NUMBER

ORIGINAL

1



| 337 / 387 Series Card Edge Connector<br>Contact Bend Detail           |                                                                                                                                                                                                  | ACAD REFERENCE NO. 337 E |                  | G MASTER      |
|-----------------------------------------------------------------------|--------------------------------------------------------------------------------------------------------------------------------------------------------------------------------------------------|--------------------------|------------------|---------------|
|                                                                       |