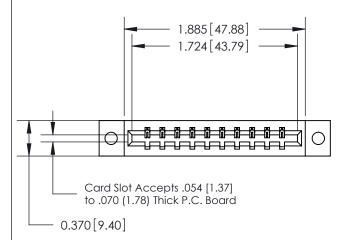

## **Contact Detail**

521-P.C. Tail .025 Sq.(0.64 Sq.) - Tail LG=.150(3.81) .156 [3.96] Contact Spacing x .200 [5.08] Row Spacing

## **See Accompanying Page for:**

- Bend Detail
- **Mounting Options**
- **Features and Specifications**

| 33 | 3 Series Card Edge Connector |
|----|------------------------------|
| Ра | ırt Number: 333-010-521-602  |