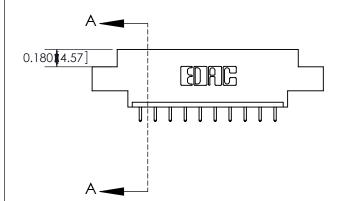

ACAD REFERENCE NO. 333 FNG MASTER

THIS IS A C.A.D. GENERATED DRAWING DO NOT MAKE MANUAL REVISIONS TO MASTER.

1

| 333 Series Card Edge Connector<br>Contact Bend Detail                                                                |                                  | ACAD REFERENCE NO. 333 ENG MASTER |                  |        |  |
|----------------------------------------------------------------------------------------------------------------------|----------------------------------|-----------------------------------|------------------|--------|--|
|                                                                                                                      |                                  | DRAWN: J.LEE                      | DATE: OCT. 14/09 |        |  |
|                                                                                                                      |                                  | CHECKED:                          | DATE:            |        |  |
| EDAC INC THESE DRAWINGS AND SPECIFICATIONS                                                                           |                                  | SCALE: NTS                        | SHEET :          | 2 OF 4 |  |
| TORONTO, ONTARIO  ARE THE PROPERTY OF EDAC INC., AND SHALL NOT BE REPRODUCED, OR COPIED OR USED AS THE RASIS FOR THE | DRAWING NUMBER                   |                                   | ISSUE            |        |  |
| YOUR CONNECTION TO QUALITY & SERVICE                                                                                 | MANUFACTURE OR SALE OF APPARATUS | 333 Assembly                      |                  | 1      |  |