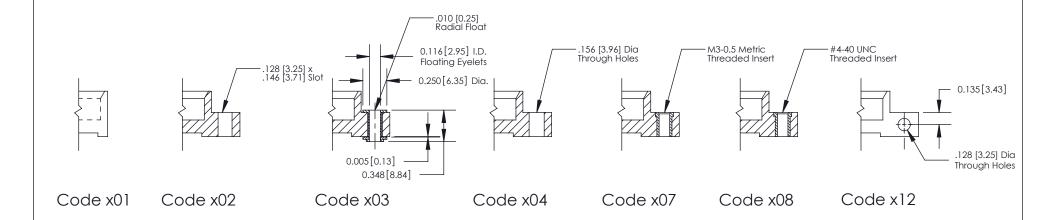

**Mounting Option** 

02-.128 (3.25) Dia. Mounting Holes

THIS IS A C.A.D. GENERATED DRAWING
DO NOT MAKE MANUAL REVISIONS TO MASTER

1220F NOWRE

DRIGINAL

1

|                  | 333 Series Card Edge Connector       |                                                                                                        | ACAD REFERENCE NO. 333 ENG MASTER |             |           |        |
|------------------|--------------------------------------|--------------------------------------------------------------------------------------------------------|-----------------------------------|-------------|-----------|--------|
| Mounting Options |                                      | DRAWN:                                                                                                 | J.LEE                             | DATE: O     | CT. 14/09 |        |
|                  | Mourning Ophons                      |                                                                                                        | CHECKED                           | ):          | DATE:     |        |
|                  | COOO EDAC INC                        | THESE DRAWINGS AND SPECIFICATIONS                                                                      | SCALE:                            | NTS         | SHEET ;   | 3 OF 4 |
|                  | TORONTO, ONTARIO                     | ARE THE PROPERTY OF EDAC INC.,AND<br>SHALL NOT BE REPRODUCED,OR COPIED<br>OR USED AS THE BASIS FOR THE | DRAWING                           | NUMBER      |           | ISSUE  |
|                  | YOUR CONNECTION TO QUALITY & SERVICE | MANUFACTURE OR SALE OF APPARATUS                                                                       | 3                                 | 33 Assembly |           | 1      |