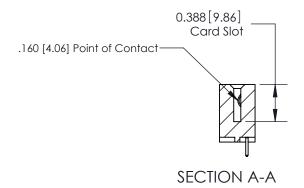

ACAD REFERENCE NO. 333 FNG MASTER

THIS IS A C.A.D. GENERATED DRAWING DO NOT MAKE MANUAL REVISIONS TO MASTER.

1

| 333 Series Card Edge Connector<br>Contact Bend Detail                                                                |                                  | ACAD REFERENCE NO. 333 ENG MASTER |                  |        |  |
|----------------------------------------------------------------------------------------------------------------------|----------------------------------|-----------------------------------|------------------|--------|--|
|                                                                                                                      |                                  | DRAWN: J.LEE                      | DATE: OCT. 14/09 |        |  |
|                                                                                                                      |                                  | CHECKED:                          | DATE:            |        |  |
| EDAC INC THESE DRAWINGS AND SPECIFICATIONS                                                                           |                                  | SCALE: NTS                        | SHEET :          | 2 OF 4 |  |
| TORONTO, ONTARIO  ARE THE PROPERTY OF EDAC INC., AND SHALL NOT BE REPRODUCED, OR COPIED OR USED AS THE RASIS FOR THE | DRAWING NUMBER                   |                                   | ISSUE            |        |  |
| YOUR CONNECTION TO QUALITY & SERVICE                                                                                 | MANUFACTURE OR SALE OF APPARATUS | 333 Assembly                      |                  | 1      |  |