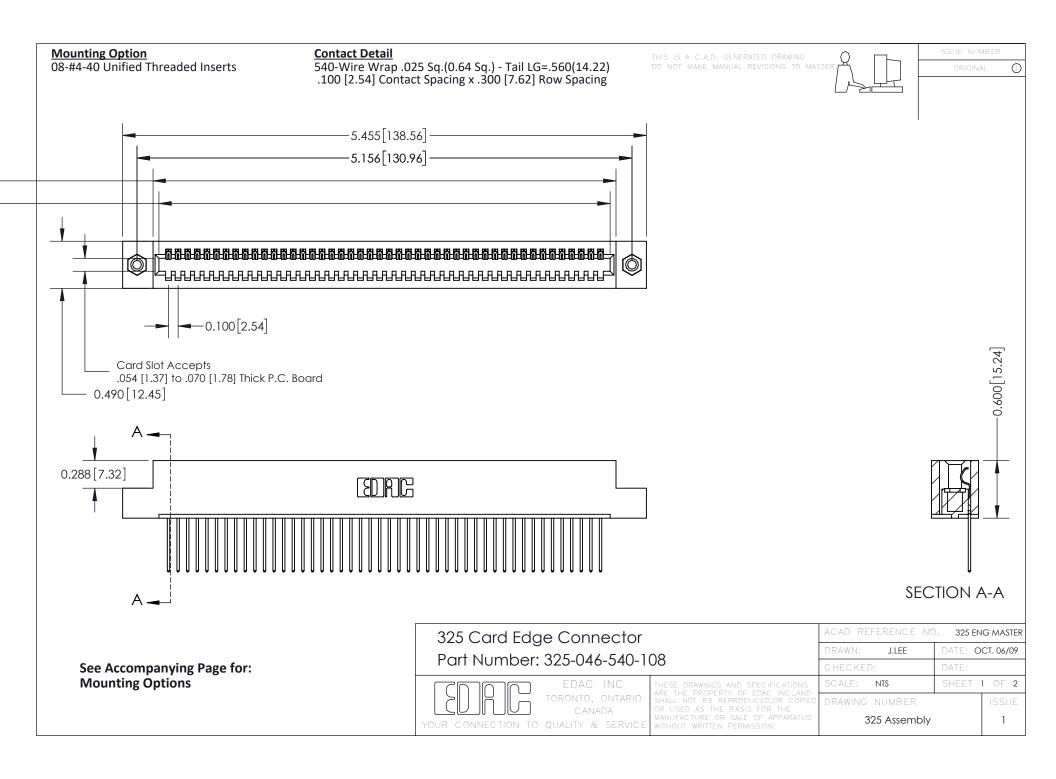

THIS IS A C.A.D. GENERATED DRAWING
DO NOT MAKE MANUAL REVISIONS TO MASTER.

ISSUE NUMBER

ORIGINAL

1

| 325 Card Edge Connector<br>Mounting Options |                                                                                                                                                                                                 | ACAD REFERENCE NO. 325 ENG MASTER |             |         |           |
|---------------------------------------------|-------------------------------------------------------------------------------------------------------------------------------------------------------------------------------------------------|-----------------------------------|-------------|---------|-----------|
|                                             |                                                                                                                                                                                                 | DRAWN:                            | J.LEE       | DATE: O | CT. 06/09 |
|                                             |                                                                                                                                                                                                 | CHECKED:                          |             | DATE:   |           |
| TORONTO, ONTARIO CANADA                     | THESE DRAWINGS AND SPECIFICATIONS ARE THE PROPERTY OF EDAC INC.,AND SHALL NOT BE REPRODUCED,OR COPIED OR USED AS THE BASIS FOR THE MANUFACTURE OR SALE OF APPARATUS WITHOUT WRITTEN PERMISSION. | SCALE:                            | NTS         | SHEET : | 2 OF 2    |
|                                             |                                                                                                                                                                                                 | DRAWING                           | NUMBER      |         | ISSUE     |
|                                             |                                                                                                                                                                                                 | 3                                 | 25 Assembly |         | 1         |