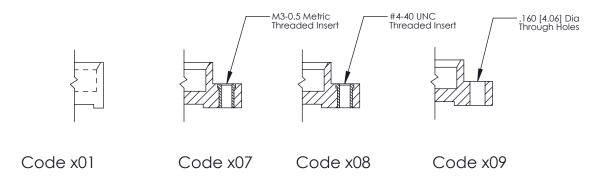

SECTION A-A

THIS IS A C.A.D. GENERATED DRAWING
DO NOT MAKE MANUAL REVISIONS TO MASTER.

SSUE NUMBER

DRIGINAL

1

|  | 325 Card Edge Connector |                                                                  |          | ACAD REFERENCE NO. 325 ENG MASTER |         |           |  |
|--|-------------------------|------------------------------------------------------------------|----------|-----------------------------------|---------|-----------|--|
|  | Mounting Options        |                                                                  | DRAWN:   | J.LEE                             | DATE: O | CT. 06/09 |  |
|  |                         |                                                                  | CHECKED: |                                   | DATE:   |           |  |
|  | TORONTO, ONTARIO CANADA | OR USED AS THE BASIS FOR THE<br>MANUFACTURE OR SALE OF APPARATUS | SCALE:   | NTS                               | SHEET 2 | 2 OF 2    |  |
|  |                         |                                                                  | DRAWING  | NUMBER                            |         | ISSUE     |  |
|  |                         |                                                                  | 3        | 25 Assembly                       |         | 1         |  |