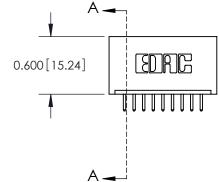

**Mounting Option** 01-No Mounting Lugs **Contact Detail** 

520-P.C. Tail .025 Sq.(0.64 Sq.) - Tail LG=.175(4.45) .100 [2.54] Contact Spacing x .300 [7.62] Row Spacing

0.600[15.24]

**See Accompanying Page for: Mounting Options** 

SECTION A-A

THIS IS A C.A.D. GENERATED DRAWING
DO NOT MAKE MANUAL REVISIONS TO MASTER.

SSUE NUMBER

DRIGINAL

1

|  | 325 Card Edge Connector |                                                                  |          | ACAD REFERENCE NO. 325 ENG MASTER |         |           |  |
|--|-------------------------|------------------------------------------------------------------|----------|-----------------------------------|---------|-----------|--|
|  | Mounting Options        |                                                                  | DRAWN:   | J.LEE                             | DATE: O | CT. 06/09 |  |
|  |                         |                                                                  | CHECKED: |                                   | DATE:   |           |  |
|  | TORONTO, ONTARIO CANADA | OR USED AS THE BASIS FOR THE<br>MANUFACTURE OR SALE OF APPARATUS | SCALE:   | NTS                               | SHEET 2 | 2 OF 2    |  |
|  |                         |                                                                  | DRAWING  | NUMBER                            |         | ISSUE     |  |
|  |                         |                                                                  | 3        | 25 Assembly                       |         | 1         |  |