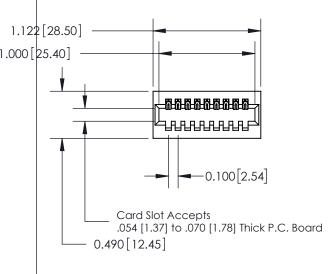

**Mounting Option** 01-No Mounting Lugs **Contact Detail** 

520-P.C. Tail .025 Sq.(0.64 Sq.) - Tail LG=.175(4.45) .100 [2.54] Contact Spacing x .300 [7.62] Row Spacing

0.600[15.24]

**See Accompanying Page for: Mounting Options** 