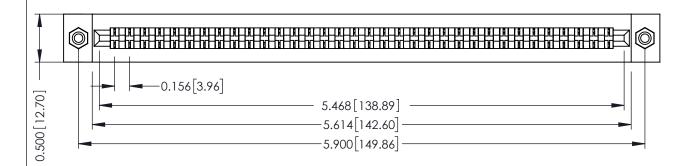

**Mounting Option** #4-40 Unified Threaded Inserts **Contact Detail** 

Wire Wrap .046x.014(1.17x0.36) - Tail LG=.495(12.57) .156 [3.96] Contact Spacing x .200 [5.08] Row Spacing

THIS IS A C.A.D. GENERATED DRAWING DO NOT MAKE MANUAL REVISIONS TO MASTER.