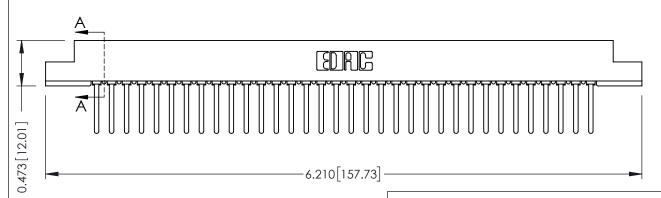

## **SECTION A-A**

**See Accompanying Pages for:** 

- **Contact Bend Details**
- **Mounting Options**

307 / 357 Card Edge Connector Part Number: 307-034-441-108

**EDAC INC** TORONTO, ONTARIO CANADA

THESE DRAWINGS AND SPECIFICATIONS ARE THE PROPERTY OF EDAC INC.,AND SHALL NOT BE REPRODUCED, OR COPIED OR USED AS THE BASIS FOR THE MANUFACTURE OR SALE OF APPARATUS WITHOUT WRITTEN PERMISSION.