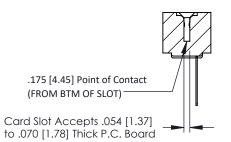

**Mounting Option** #4-40 Unified Threaded Inserts **Contact Detail** 

Wire Wrap .046x.014(1.17x0.36) - Tail LG=.495(12.57) .156 [3.96] Contact Spacing x .200 [5.08] Row Spacing

THIS IS A C.A.D. GENERATED DRAWING DO NOT MAKE MANUAL REVISIONS TO MASTER.