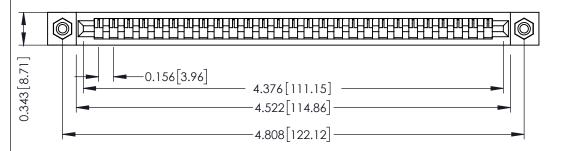

**Mounting Option** #4-40 Unified Threaded Inserts **Contact Detail** 

PC Tail .046x.013(1.17x0.33) - Tail LG=.213(5.41) .156 [3.96] Contact Spacing x .200 [5.08] Row Spacing

THIS IS A C.A.D. GENERATED DRAWING DO NOT MAKE MANUAL REVISIONS TO MASTER.

307 / 357 Card Edge Connector Part Number: 307-027-425-108

**EDAC INC** TORONTO, ONTARIO CANADA

THESE DRAWINGS AND SPECIFICATIONS ARE THE PROPERTY OF EDAC INC.,AND SHALL NOT BE REPRODUCED, OR COPIED OR USED AS THE BASIS FOR THE MANUFACTURE OR SALE OF APPARATUS WITHOUT WRITTEN PERMISSION.