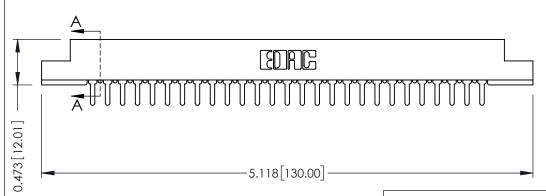

## SECTION A-A

.175 [4.45] Point of Contact (FROM BTM OF SLOT) Card Slot Accepts .054 [1.37] to .070 [1.78] Thick P.C. Board

**See Accompanying Pages for:** 

- **Contact Bend Details**
- **Mounting Options**