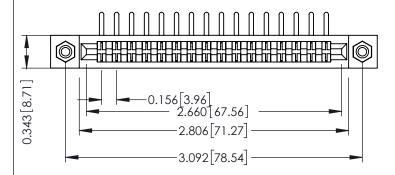

## **See Accompanying Pages for:**

- **Contact Bend Details**
- **Mounting Options**

Part Number: 307-016-458-108

**EDAC INC** TORONTO, ONTARIO CANADA

307 / 357 Card Edge Connector

THESE DRAWINGS AND SPECIFICATIONS ARE THE PROPERTY OF EDAC INC.,AND SHALL NOT BE REPRODUCED,OR COPIED OR USED AS THE BASIS FOR THE MANUFACTURE OR SALE OF APPARATUS WITHOUT WRITTEN PERMISSION.