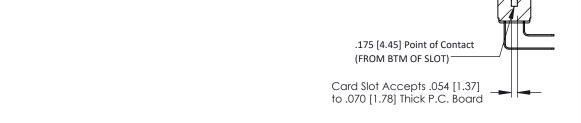

ISSUE NUMBER

ORIGINAL





## **See Accompanying Pages for:**

- **Contact Bend Details**
- **Mounting Options**



Part Number: 307-016-458-108



**EDAC INC** TORONTO, ONTARIO CANADA

307 / 357 Card Edge Connector

THESE DRAWINGS AND SPECIFICATIONS ARE THE PROPERTY OF EDAC INC.,AND SHALL NOT BE REPRODUCED,OR COPIED OR USED AS THE BASIS FOR THE MANUFACTURE OR SALE OF APPARATUS WITHOUT WRITTEN PERMISSION.

| ACAD REFERENCE NO. | 307 ENG MASTER   |
|--------------------|------------------|
| DRAWN: J.LEE       | DATE: AUG. 11/09 |
| CHECKED:           | DATE:            |
| SCALE: NTS         | SHEET 1 OF 3     |
| DRAWING NUMBER     | ISSUE            |
| 307 Assembly       | 1                |

SECTION A-A