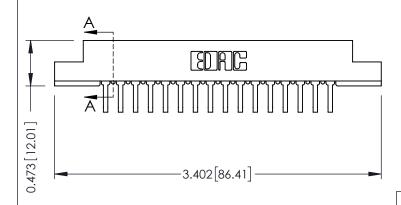

ISSUE NUMBER

ORIGINAL





## **See Accompanying Pages for:**

- **Contact Bend Details**
- **Mounting Options**



Part Number: 307-016-458-108



**EDAC INC** TORONTO, ONTARIO CANADA

307 / 357 Card Edge Connector

THESE DRAWINGS AND SPECIFICATIONS ARE THE PROPERTY OF EDAC INC.,AND SHALL NOT BE REPRODUCED,OR COPIED OR USED AS THE BASIS FOR THE MANUFACTURE OR SALE OF APPARATUS WITHOUT WRITTEN PERMISSION.

| ACAD REFERENCE NO. | 307 ENG MASTER   |
|--------------------|------------------|
| DRAWN: J.LEE       | DATE: AUG. 11/09 |
| CHECKED:           | DATE:            |
| SCALE: NTS         | SHEET 1 OF 3     |
| DRAWING NUMBER     | ISSUE            |
| 307 Assembly       | 1                |

SECTION A-A