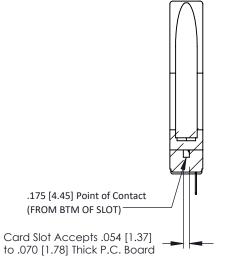

ORIGINAL

SECTION A-A

**See Accompanying Pages for:** 

- **Contact Bend Details**
- **Mounting Options**

307 / 357 Card Edge Connector Part Number: 307-014-425-178

YOUR CONNECTION TO QUALITY & SERVICE

**EDAC INC** TORONTO, ONTARIO CANADA