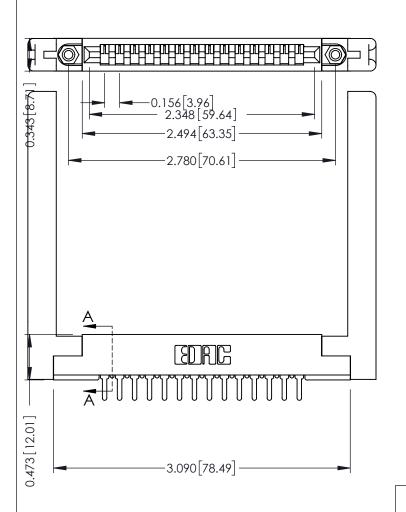

**Contact Detail** 

PC Tail .046x.013(1.17x0.33) - Tail LG=.213(5.41) .156 [3.96] Contact Spacing x .200 [5.08] Row Spacing

THIS IS A C.A.D. GENERATED DRAWING DO NOT MAKE MANUAL REVISIONS TO MASTER.

ISSUE NUMBER

ORIGINAL

SECTION A-A

**See Accompanying Pages for:** 

- **Contact Bend Details**
- **Mounting Options**

307 / 357 Card Edge Connector Part Number: 307-014-425-178

YOUR CONNECTION TO QUALITY & SERVICE

**EDAC INC** TORONTO, ONTARIO CANADA

THESE DRAWINGS AND SPECIFICATIONS ARE THE PROPERTY OF EDAC INC., AND SHALL NOT BE REPRODUCED, OR COPIED OR USED AS THE BASIS FOR THE MANUFACTURE OR SALE OF APPARATUS WITHOUT WRITTEN PERMISSION.

| ACAD REFERENCE NO. | 307 ENG MASTER   |
|--------------------|------------------|
| DRAWN: J.LEE       | DATE: AUG. 11/09 |
| CHECKED:           | DATE:            |
| SCALE: NTS         | SHEET 1 OF 3     |
| DRAWING NUMBER     | ISSUE            |
| 307 Assembly       | 1                |