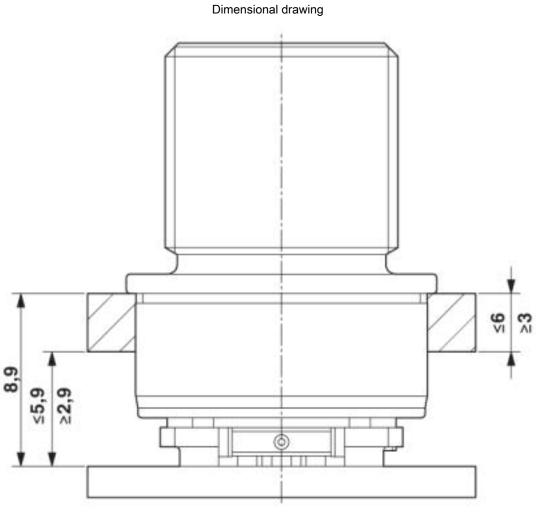

### General

| Mounting type | M12 x 1 |
|---------------|---------|
|               |         |

# Material

| Material CuZn (nickel-plated) |  |
|-------------------------------|--|
|-------------------------------|--|

# **Environmental Product Compliance**

| REACh SVHC | Lead 7439-92-1                                                                                      |
|------------|-----------------------------------------------------------------------------------------------------|
| China RoHS | Environmentally Friendly Use Period = 50                                                            |
|            | For details about hazardous substances go to tab "Downloads", Category "Manufacturer's declaration" |

# **Drawings**







Housing bore holes



Dimensional drawing







# Approvals Approvals EAC Ex Approvals Approval details EAC EAC EAC EAC EAC EAC



Phoenix Contact 2019 © - all rights reserved http://www.phoenixcontact.com

PHOENIX CONTACT GmbH & Co. KG Flachsmarktstr. 8 32825 Blomberg Germany Tel. +49 5235 300 Fax +49 5235 3 41200

http://www.phoenixcontact.com