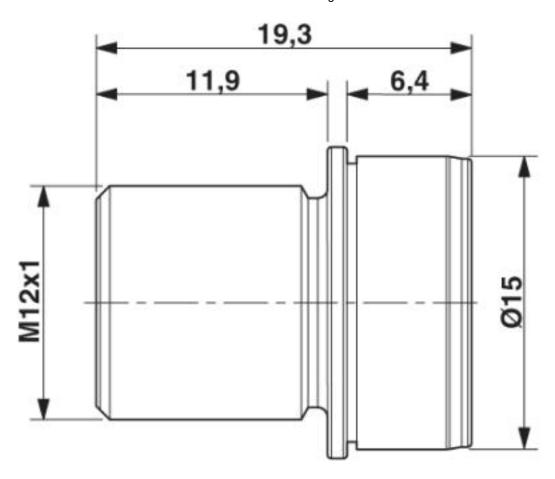

|

### General

| Mounting type | M12 x 1 |
|---------------|---------|
|               |         |

# Material

| Material CuZn (nickel-plated) |  |
|-------------------------------|--|
|-------------------------------|--|

# **Environmental Product Compliance**

| REACh SVHC | Lead 7439-92-1                                                                                      |
|------------|-----------------------------------------------------------------------------------------------------|
| China RoHS | Environmentally Friendly Use Period = 50                                                            |
|            | For details about hazardous substances go to tab "Downloads", Category "Manufacturer's declaration" |

# **Drawings**







Housing bore holes



Dimensional drawing







# Approvals Approvals EAC Ex Approvals Approval details EAC EAC EAC EAC EAC EAC



Phoenix Contact 2019 © - all rights reserved http://www.phoenixcontact.com

PHOENIX CONTACT GmbH & Co. KG Flachsmarktstr. 8 32825 Blomberg Germany Tel. +49 5235 300 Fax +49 5235 3 41200

http://www.phoenixcontact.com