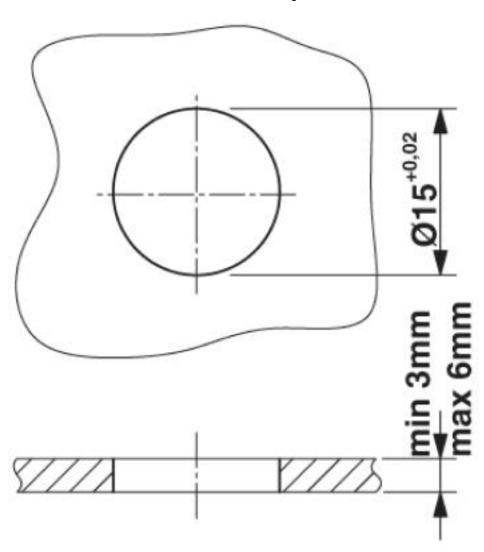

-40 °C 105 °C (without mechanical actuation) |

### General

| Mounting type | M12 x 1 |
|---------------|---------|
|               |         |

# Material

| Material CuZn (nickel-plated) |  |
|-------------------------------|--|
|-------------------------------|--|

# **Environmental Product Compliance**

| REACh SVHC | Lead 7439-92-1                                                                                      |
|------------|-----------------------------------------------------------------------------------------------------|
| China RoHS | Environmentally Friendly Use Period = 50                                                            |
|            | For details about hazardous substances go to tab "Downloads", Category "Manufacturer's declaration" |

# **Drawings**







Housing bore holes



Dimensional drawing







# Approvals Approvals EAC Ex Approvals Approval details EAC EAC EAC EAC EAC EAC



Phoenix Contact 2019 © - all rights reserved http://www.phoenixcontact.com

PHOENIX CONTACT GmbH & Co. KG Flachsmarktstr. 8 32825 Blomberg Germany Tel. +49 5235 300 Fax +49 5235 3 41200

http://www.phoenixcontact.com