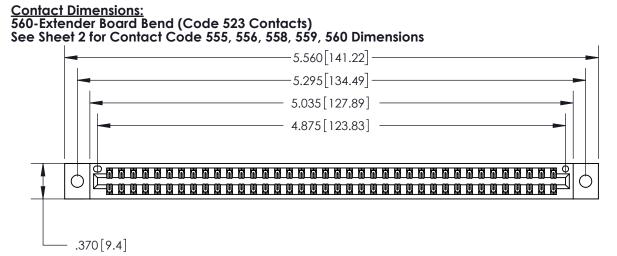

THIS IS A C.A.D. GENERATED DRAWING DO NOT MAKE MANUAL REVISIONS TO MASTER.

ORIGINAL

Card Slot Accepts .054 [1.37] to .070 [1.78] Thick P.C. Board .330 [8.38] Card Slot .160 [4.07] Point of Contact -

INSULATOR MATERIAL: THERMOPLASTIC POLYESTER, UL 94V-0 CONTACT MATERIAL; COPPER, NICKEL, TIN ALLOY CA-725 CONTACT PLATING: GOLD ON THE MATING AREA, TIN-LEAD ON THE CONTACT TAILS, NICKEL UNDERPLATE

.600 [15.24]

846/896 SERIES HIGH TEMP CARD EDGE CONNECTOR PART NUMBER: 896-076-560-802

YOUR CONNECTION TO QUALITY & SERVICE

**EDAC INC** TORONTO, ONTARIO CANADA

THESE DRAWINGS AND SPECIFICATIONS ARE THE PROPERTY OF EDAC INC.,AND SHALL NOT BE REPRODUCED, OR COPIED OR USED AS THE BASIS FOR THE MANUFACTURE OR SALE OF APPARATUS WITHOUT WRITTEN PERMISSION.