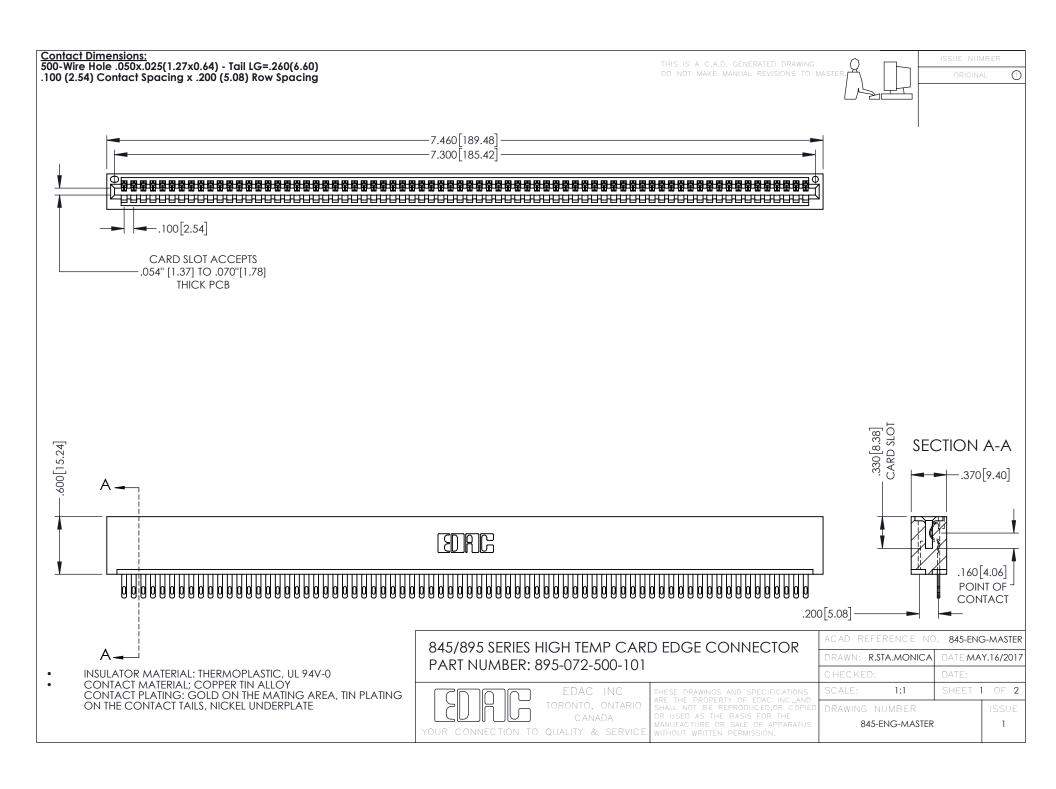

## 845/895 SERIES HIGH TEMP CARD EDGE CONNECTOR CONTACT CODE 555,556,558,559,560 DIMENSIONS

YOUR CONNECTION TO QUALITY & SERVICE

|   | ACAD REFERENCE NO. 845-ENG-MASTER |                  |
|---|-----------------------------------|------------------|
|   | DRAWN: R.STA.MONICA               | DATE:MAY.16/2017 |
|   | CHECKED:                          | DATE:            |
|   | SCALE: 1:1                        | SHEET 2 OF 2     |
| D | DRAWING NUMBER                    | ISSUE            |