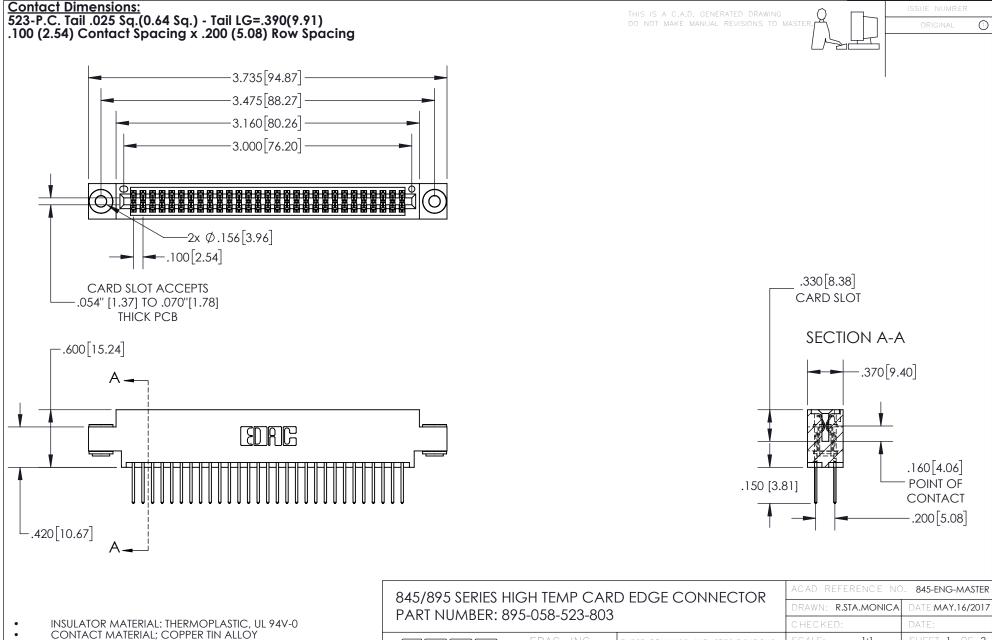

CONTACT MATERIAL; COPPER TIN ALLOY
CONTACT PLATING: GOLD ON THE MATING AREA, TIN PLATING
ON THE CONTACT TAILS, NICKEL UNDERPLATE

YOUR CONNECTION TO QUALITY & SERVICE

|   | ACAD REFERENCE NO. 843-ENG-MASIER |                  |  |
|---|-----------------------------------|------------------|--|
|   | DRAWN: R.STA.MONICA               | DATE:MAY.16/2017 |  |
|   | CHECKED:                          | DATE:            |  |
|   | SCALE: 1:1                        | SHEET 1 OF 2     |  |
| D | DRAWING NUMBER                    | ISSUE            |  |
|   | 845-ENG-MASTER                    | 1                |  |







- INSULATOR MATERIAL: THERMOPLASTIC POLYESTER, UL 94V-0 DAP MATERIAL AVAILABLE UPON REQUEST
- CONTACT MATERIAL; COPPER ALLOY

CONTACT PLATING: GOLD ON THE MATING AREA, TIN PLA