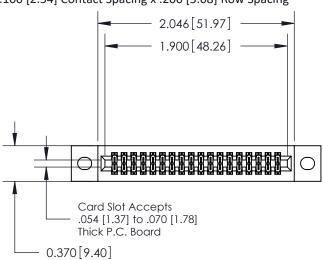

## **Contact Detail**

524-P.C. Tail .018 Sq.(0.46 Sq.) - Tail LG=.185(4.70) .100 [2.54] Contact Spacing x .200 [5.08] Row Spacing

**See Accompanying Pages for:** 

- **Contact Bend Details**
- **Mounting Options**

.240 [6.10] Point of Contact-

842/892 Series High Temp Card Edge Connector Part Number: 892-036-524-202

CANADA

YOUR CONNECTION TO QUALITY & SERVICE

842 ENG MASTER J.LEE DATE: OCT. 06/09 SHEET 1 OF 3 NTS

**SECTION A-A** 