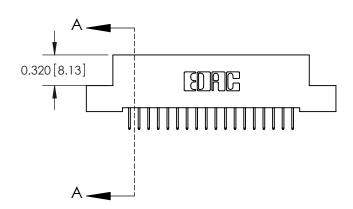

.240 [6.10] Point of Contact-

842/892 Series High Temp Card Edge Connector Part Number: 892-036-524-202

CANADA

YOUR CONNECTION TO QUALITY & SERVICE

842 ENG MASTER J.LEE DATE: OCT. 06/09 SHEET 1 OF 3 NTS

**SECTION A-A** 