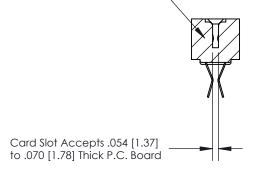

**Mounting Option** 

#4-40 Unified Threaded Inserts

## **Contact Detail**

Extender Board Bend (Code 522 Contacts)

.156 [3.96] Contact Spacing x .200 [5.08] Row Spacing

4.834[122.78] 4.688[119.08] 0.500 [12.70] 0.473 [12.01]



**SECTION A-A** 

.095 [2.41] Point of Contact (Measured from bottom of Card Slot)



**See Accompanying Page for:** 

**Contact Bend Details** 

807/857 Series High Temp Card Edge Connector Part Number: 857-058-560-208

YOUR CONNECTION TO QUALITY & SERVICE

| ACAD REFERENCE NO. 807 ENG MASTER |                  |
|-----------------------------------|------------------|
| DRAWN: J.LEE                      | DATE: AUG. 11/09 |
| CHECKED:                          | DATE:            |
| SCALE: NTS                        | SHEET 1 OF 2     |
| DRAWING NUMBER                    | ISSUE            |

807 Assembly