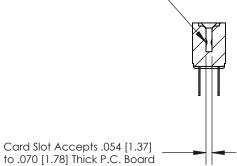

Card Slot Accepts .054 [1.37]

**See Accompanying Page for:** 

**Contact Bend Details** 

807/857 Series High Temp Card Edge Connector Part Number: 857-036-500-204

YOUR CONNECTION TO QUALITY & SERVICE

| ACAD REFERENCE NO. 807 ENG MASTER |                  |
|-----------------------------------|------------------|
| DRAWN: J.LEE                      | DATE: AUG. 11/09 |
| CHECKED:                          | DATE:            |
| SCALE: NTS                        | SHEET 1 OF 2     |
| DRAWING NUMBER                    | ISSUE            |