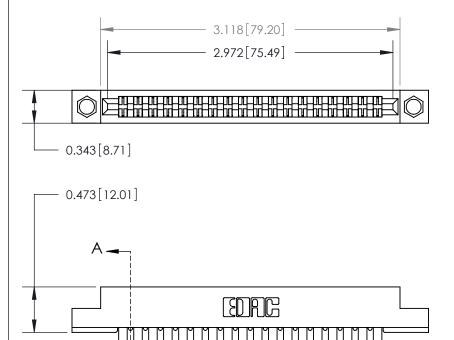

## **Contact Detail**

Wire Hole .087x.013(2.21x0.33) - Tail LG .282(7.16)

.156 [3.96] Contact Spacing x .200 [5.08] Row Spacing

**SECTION A-A** 

.095 [2.41] Point of Contact (Measured from bottom of Card Slot)