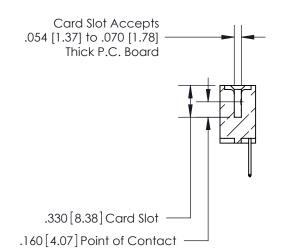

**Contact Code 560** 

INSULATOR MATERIAL: THERMOPLASTIC POLYESTER, UL 94V-0 CONTACT MATERIAL; COPPER, NICKEL, TIN ALLOY CA-725 CONTACT PLATING: GOLD ON THE MATING AREA, TIN-LEAD ON THE CONTACT TAILS, NICKEL UNDERPLATE

**Contact Code 558** 

## 846/896 SERIES HIGH TEMP CARD EDGE CONNECTOR CONTACT CODE 555,556,558,559,560 DIMENSIONS

.150 [3.81]

YOUR CONNECTION TO QUALITY & SERVICE

**Contact Code 559** 

**EDAC INC** TORONTO, ONTARIO CANADA

THESE DRAWINGS AND SPECIFICATIONS ARE THE PROPERTY OF EDAC INC.,AND SHALL NOT BE REPRODUCED, OR COPIED OR USED AS THE BASIS FOR THE MANUFACTURE OR SALE OF APPARATUS WITHOUT WRITTEN PERMISSION.