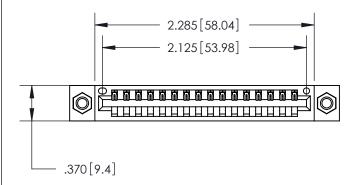

<u>Contact Dimensions:</u> 526-P.C. Tail .018 Sq. (0.46 Sq.) - Tail LG. =.350 (8.89) .125 (3.18) Contact Spacing x .250 (6.35) Row Spacing

THIS IS A C.A.D. GENERATED DRAWING DO NOT MAKE MANUAL REVISIONS TO MASTER.

ISSUE NUMBER

ORIGINAL

- INSULATOR MATERIAL: THERMOPLASTIC POLYESTER, UL 94V-0 CONTACT MATERIAL; COPPER, NICKEL, TIN ALLOY CA-725 CONTACT PLATING: GOLD ON THE MATING AREA, TIN-LEAD
  - ON THE CONTACT TAILS, NICKEL UNDERPLATE

.600 [15.24]

ACAD REFERENCE NO

846/896 SERIES HIGH TEMP CARD EDGE CONNECTOR PART NUMBER: 846-016-526-607

**EDAC INC** TORONTO, ONTARIO CANADA

THESE DRAWINGS AND SPECIFICATIONS ARE THE PROPERTY OF EDAC INC., AND SHALL NOT BE REPRODUCED, OR COPIED OR USED AS THE BASIS FOR THE MANUFACTURE OR SALE OF APPARATUS WITHOUT WRITTEN PERMISSION.