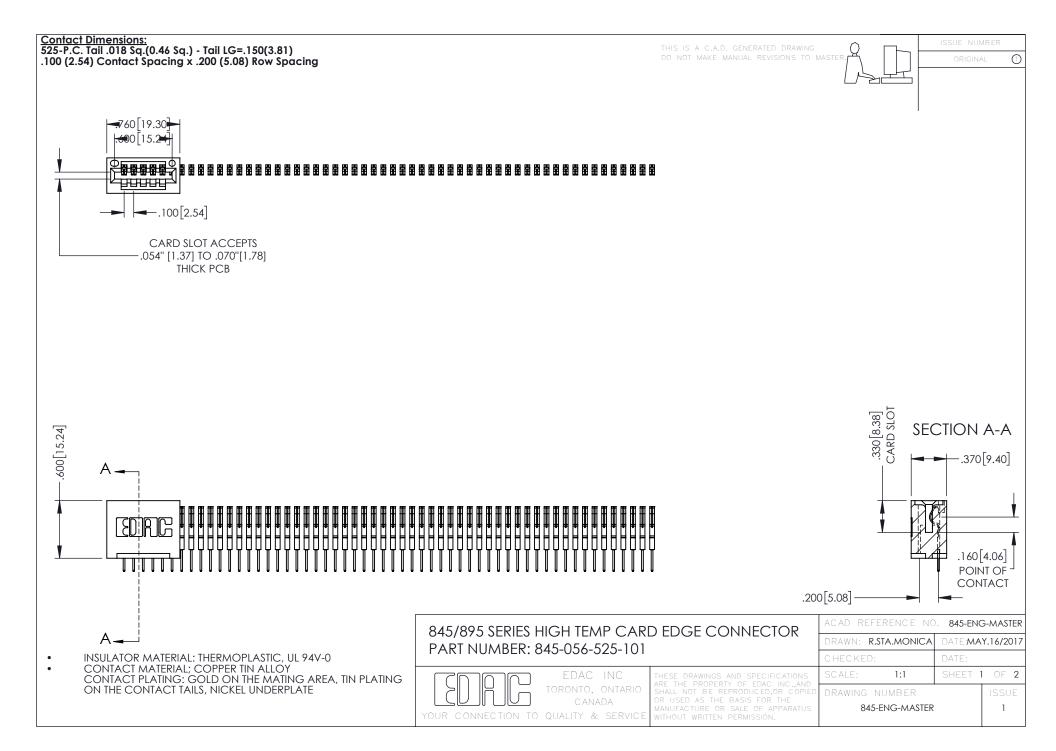

**Contact Code 558** Contact Code 559 Contact Code 560

- INSULATOR MATERIAL: THERMOPLASTIC POLYESTER, UL 94V-0 DAP MATERIAL AVAILABLE UPON REQUEST
- CONTACT MATERIAL; COPPER ALLOY

CONTACT PLATING: GOLD ON THE MATING AREA, TIN PLATING ON THE CONTACT TAILS, NICKEL UNDERPLATE

## 845/895 SERIES HIGH TEMP CARD EDGE CONNECTOR CONTACT CODE 555,556,558,559,560 DIMENSIONS

YOUR CONNECTION TO QUALITY & SERVICE

|   | ACAD REFERENCE NO. 845-ENG-MASTER |                  |
|---|-----------------------------------|------------------|
|   | DRAWN: R.STA.MONICA               | DATE:MAY.16/2017 |
|   | CHECKED:                          | DATE:            |
|   | SCALE: 1:1                        | SHEET 2 OF 2     |
| D | DRAWING NUMBER                    | ISSUE            |

845-ENG-MASTER