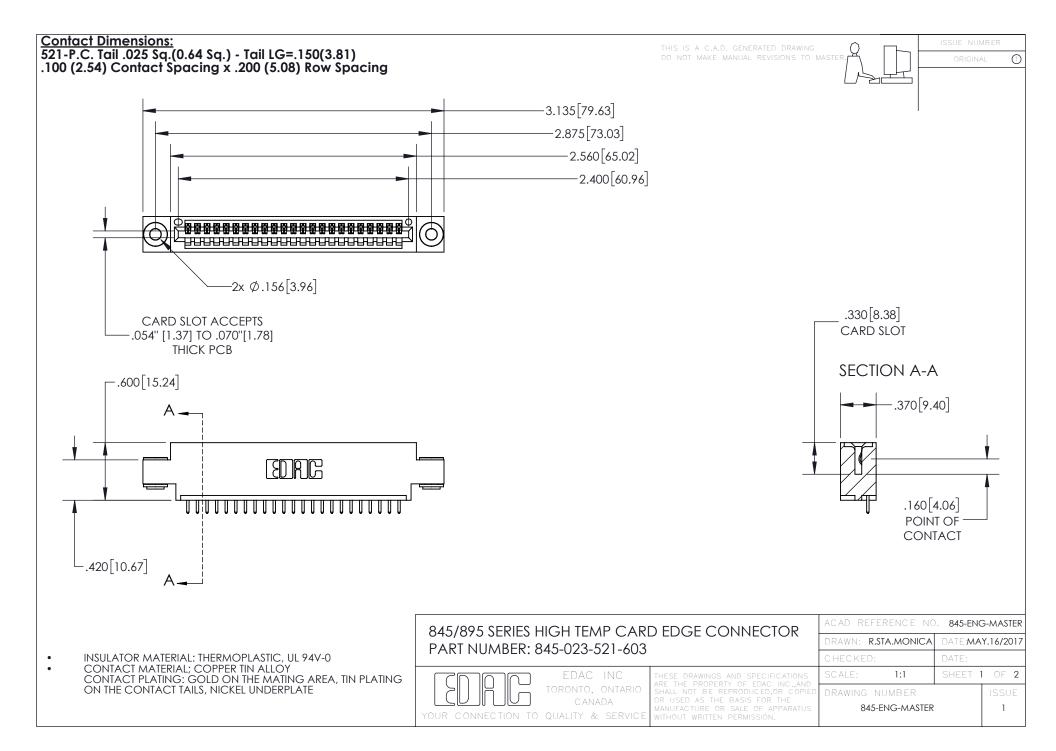

- INSULATOR MATERIAL: THERMOPLASTIC POLYESTER, UL 94V-0 DAP MATERIAL AVAILABLE UPON REQUEST
- CONTACT MATERIAL; COPPER ALLOY

CONTACT PLATING: GOLD ON THE MATING AREA, TIN PLATING ON THE CONTACT TAILS, NICKEL UNDERPLATE

## 845/895 SERIES HIGH TEMP CARD EDGE CONNECTOR CONTACT CODE 555,556,558,559,560 DIMENSIONS

YOUR CONNECTION TO QUALITY & SERVICE

|   | ACAD REFERENCE NO. 845-ENG-MASTER |                  |
|---|-----------------------------------|------------------|
|   | DRAWN: R.STA.MONICA               | DATE:MAY.16/2017 |
|   | CHECKED:                          | DATE:            |
| D | SCALE: 1:1                        | SHEET 2 OF 2     |
|   | DRAWING NUMBER                    | ISSUE            |

845-ENG-MASTER