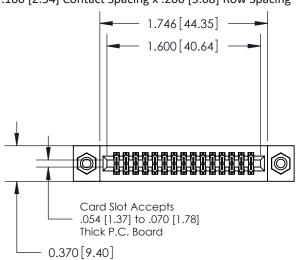

## **Contact Detail**

542-Wire Wrap .025 Sq.(0.64 Sq.) - Tail LG=.655(16.64) .100 [2.54] Contact Spacing x .200 [5.08] Row Spacing

**See Accompanying Pages for:** 

- **Contact Bend Details**
- **Mounting Options**

.240 [6.10] Point of Contact-

842/892 Series High Temp Card Edge Connector Part Number: 842-030-542-208

YOUR CONNECTION TO QUALITY & SERVICE

| ACAD REFERENCE NO | 842 ENG MASTER   |
|-------------------|------------------|
| DRAWN: J.LEE      | DATE: OCT. 06/09 |
| CHECKED:          | DATE:            |
| SCALE: NTS        | SHEET 1 OF 3     |
| DRAWING NUMBER    | ISSUE            |