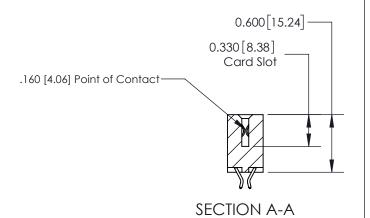

## **Contact Detail**

556-Extender Board Bend (Code 520 Contacts)

.156 [3.96] Contact Spacing x .200 [5.08] Row Spacing

THIS IS A C.A.D. GENERATED DRAWING DO NOT MAKE MANUAL REVISIONS TO MASTER.

ISSUE NUMBER ORIGINAL