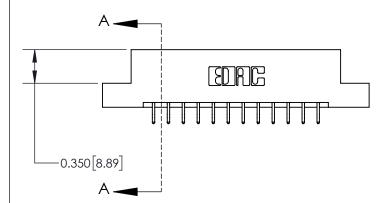

## **Contact Detail**

556-Extender Board Bend (Code 520 Contacts)

.156 [3.96] Contact Spacing x .200 [5.08] Row Spacing

THIS IS A C.A.D. GENERATED DRAWING DO NOT MAKE MANUAL REVISIONS TO MASTER.

ISSUE NUMBER ORIGINAL