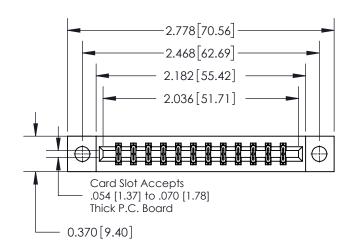

**Mounting Option** 

04-.156 (3.96) Dia. Mounting Holes

## **Contact Detail**

556-Extender Board Bend (Code 520 Contacts)

.156 [3.96] Contact Spacing x .200 [5.08] Row Spacing





THIS IS A C.A.D. GENERATED DRAWING DO NOT MAKE MANUAL REVISIONS TO MASTER.



ISSUE NUMBER ORIGINAL



837/887 Series High Temp Card Edge Connector Part Number: 837-024-556-204

YOUR CONNECTION TO QUALITY & SERVICE

**EDAC INC** TORONTO, ONTARIO CANADA

THESE DRAWINGS AND SPECIFICATIONS ARE THE PROPERTY OF EDAC INC.,AND SHALL NOT BE REPRODUCED, OR COPIED OR USED AS THE BASIS FOR THE MANUFACTURE OR SALE OF APPARATUS WITHOUT WRITTEN PERMISSION.

| ACAD REFERENCE NO. | 837 ENG MASTER   |     |  |
|--------------------|------------------|-----|--|
| DRAWN: J.LEE       | DATE: OCT. 06/09 |     |  |
| CHECKED:           | DATE:            |     |  |
| SCALE: NTS         | SHEET 1 OF 2     |     |  |
| DRAWING NUMBER     | IS               | SUE |  |
| 837 Assembly       |                  |