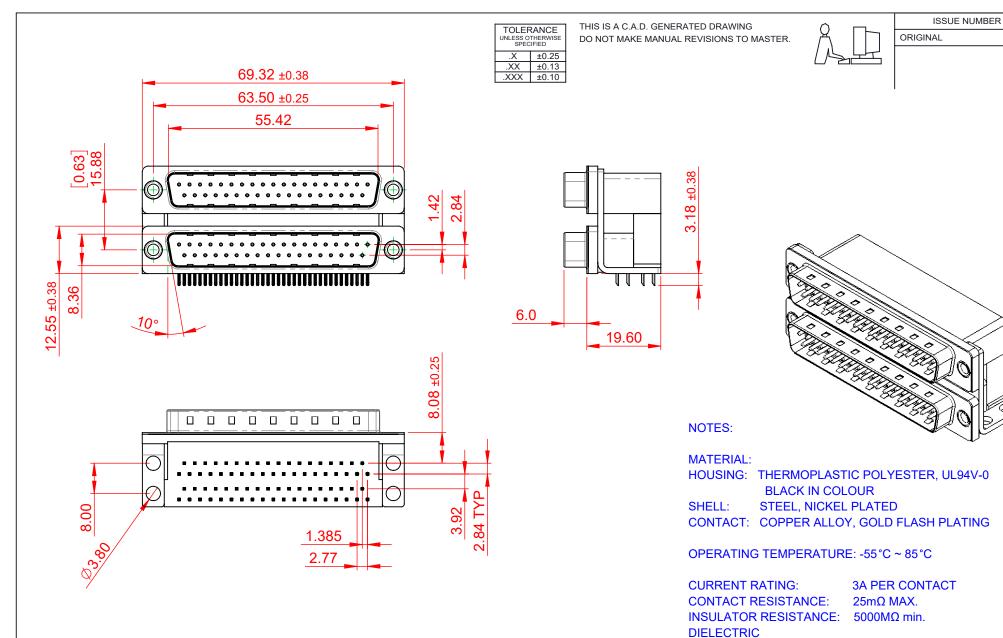

661 SERIES D-SUB CONNECTOR

YOUR CONNECTION TO QUALITY & SERVICE

EDAC INC TORONTO, ONTARIO CANADA

THESE DRAWINGS AND SPECIFICATIONS ARE THE PROPERTY OF EDAC INC..AND SHALL NOT BE REPRODUCED,OR COPIED OR USED AS THE BASIS FOR THE MANUFACTURE OR SALE OF APPARATUS WITHOUT WRITTEN PERMISSION.

661-037-264-004

WITHSTANDING VOLTAGE: 1000V AC rms

PART NUMBER:

THIS SERIES FULLY CONFORMS TO THE EUROPEAN UNION DIRECTIVES 2011/65/EU FOR RoHS COMPLIANCY.