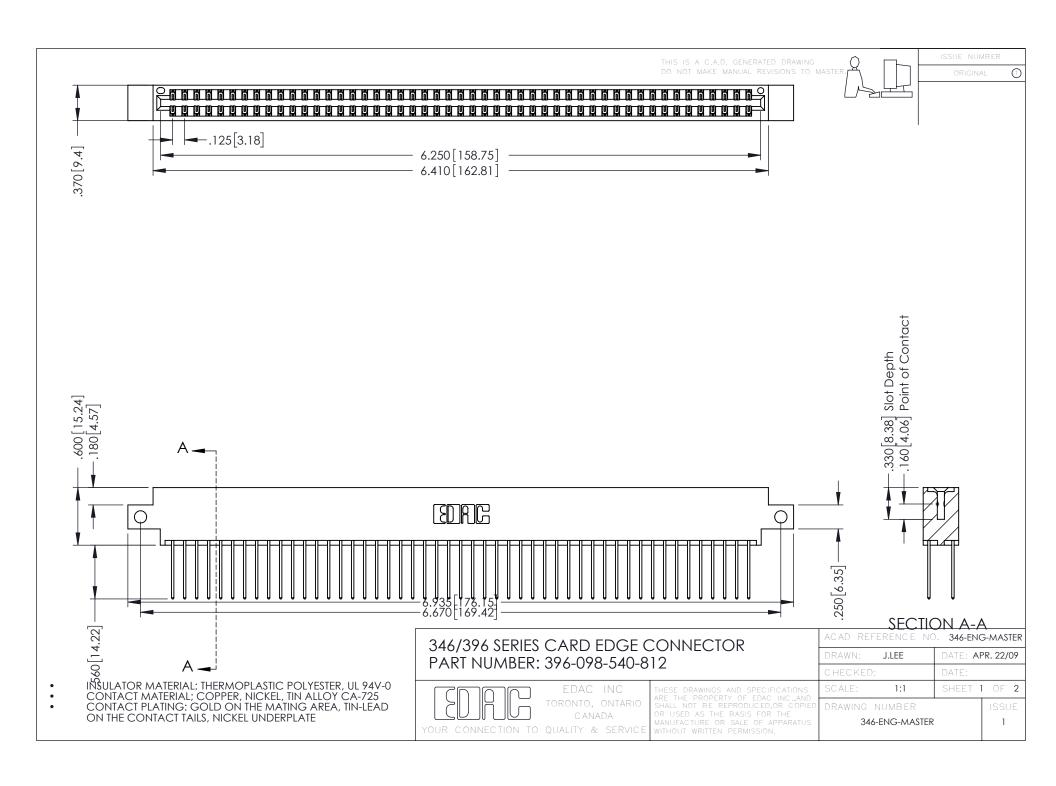

**Contact Code 555** 

**Contact Code 556** 

INSULATOR MATERIAL: THERMOPLASTIC POLYESTER, UL 94V-0 CONTACT MATERIAL; COPPER, NICKEL, TIN ALLOY CA-725

CONTACT PLATING: GOLD ON THE MATING AREA, TIN-LEAD ON THE CONTACT TAILS, NICKEL UNDERPLATE

## 346/396 SERIES CARD EDGE CONNECTOR CONTACT CODE 555,556,558,559,560 DIMENSIONS

YOUR CONNECTION TO QUALITY & SERVICE

|   | ACAD REFERENCE NO. 346-ENG-MASTER |                  |
|---|-----------------------------------|------------------|
|   | DRAWN: J.LEE                      | DATE: APR. 22/09 |
|   | CHECKED:                          | DATE:            |
|   | SCALE: 1:1                        | SHEET 2 OF 2     |
| D | DRAWING NUMBER                    | ISSUE            |