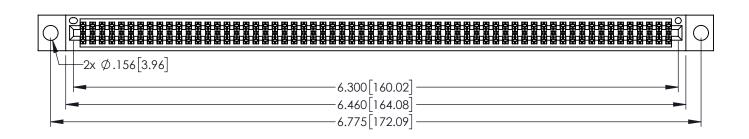

345/395 SERIES CARD EDGE CONNECTOR PART NUMBER: 395-124-525-804

YOUR CONNECTION TO QUALITY & SERVICE

| ACAD REFERENCE NO. 345-ENG-MASTER |                  |       |  |
|-----------------------------------|------------------|-------|--|
| DRAWN: R.STA.MONICA               | DATE:MAY.16/2017 |       |  |
| CHECKED:                          | DATE:            |       |  |
| SCALE: 1:1                        | SHEET 1          | OF 2  |  |
| DRAWING NUMBER                    |                  | ISSUE |  |
| 345-ENG-MASTER                    |                  | 1     |  |