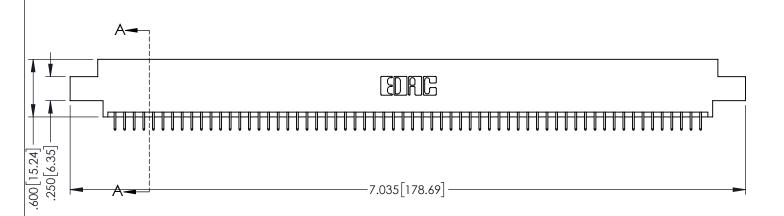

345/395 SERIES CARD EDGE CONNECTOR PART NUMBER: 395-124-525-804

YOUR CONNECTION TO QUALITY & SERVICE

| ACAD REFERENCE NO. 345-ENG-MASTER |                  |       |  |
|-----------------------------------|------------------|-------|--|
| DRAWN: R.STA.MONICA               | DATE:MAY.16/2017 |       |  |
| CHECKED:                          | DATE:            |       |  |
| SCALE: 1:1                        | SHEET 1          | OF 2  |  |
| DRAWING NUMBER                    |                  | ISSUE |  |
| 345-ENG-MASTER                    |                  | 1     |  |