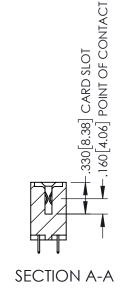

<u>Contact Dimensions:</u>
525-P.C. Tail .018 Sq.(0.46 Sq.) - Tail LG=.150(3.81)
.100 (2.54) Contact Spacing x .200 (5.08) Row Spacing

1

INSULATOR MATERIAL: THERMOPLASTIC PBT BLACK, UL 94V-0

CONTACT MATERIAL; COPPER TIN ALLOY CONTACT PLATING: GOLD ON THE MATING AREA, TIN PLATING ON THE CONTACT TAILS, NICKEL UNDERPLATE