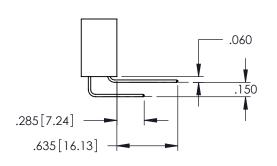

<u>Contact Dimensions:</u>
525-P.C. Tail .018 Sq.(0.46 Sq.) - Tail LG=.150(3.81)
.100 (2.54) Contact Spacing x .200 (5.08) Row Spacing

1

INSULATOR MATERIAL: THERMOPLASTIC PBT BLACK, UL 94V-0

CONTACT MATERIAL; COPPER TIN ALLOY CONTACT PLATING: GOLD ON THE MATING AREA, TIN PLATING ON THE CONTACT TAILS, NICKEL UNDERPLATE

345/395 SERIES CARD EDGE CONNECTOR PART NUMBER: 395-124-525-804

YOUR CONNECTION TO QUALITY & SERVICE

| ACAD REFERENCE NO. 345-ENG-MASTER |                  |       |  |
|-----------------------------------|------------------|-------|--|
| DRAWN: R.STA.MONICA               | DATE:MAY.16/2017 |       |  |
| CHECKED:                          | DATE:            |       |  |
| SCALE: 1:1                        | SHEET 1          | OF 2  |  |
| DRAWING NUMBER                    |                  | ISSUE |  |
| 345-ENG-MASTER                    |                  | 1     |  |