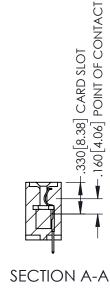

.107 [2.72] .082 [2.08] .157 [4] .232 [5.89] .125(3.18) to .210(5.33) .125(3.18) to .210(5.33) Outside Tails Outside Tails .045(1.14) to .060(1.52) .045(1.14) to .060(1.52) Between Tails Between Tails **Contact Code 555 Contact Code 556** 

**Contact Code 558** 

**Contact Code 559** 

Contact Code 560

INSULATOR MATERIAL: THERMOPLASTIC POLYESTER, UL 94V-0 DAP MATERIAL AVAILABLE UPON REQUEST

CONTACT MATERIAL; COPPER ALLOY CONTACT PLATING: GOLD ON THE MATING AREA, TIN PLATING ON THE CONTACT TAILS, NICKEL UNDERPLATE

## 345/395 SERIES CARD EDGE CONNECTOR CONTACT CODE 555,556,558,559,560 DIMENSIONS

YOUR CONNECTION TO QUALITY & SERVICE

|   | ACAD REFERENCE NO. 345-ENG-MASTER |                          |  |  |
|---|-----------------------------------|--------------------------|--|--|
|   | DRAWN: R.STA.MONICA               | DATE: <b>MAY.16/2017</b> |  |  |
|   | CHECKED:                          | DATE:                    |  |  |
|   | SCALE: 1:1                        | SHEET 2 OF 2             |  |  |
| D | DRAWING NUMBER                    | ISSUE                    |  |  |