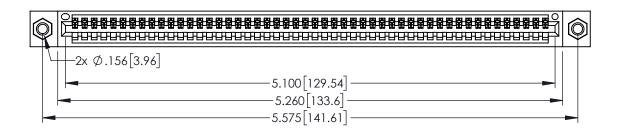

| 345/395 SERIES CARD EDGE CONNECTOR |
|------------------------------------|
| PART NUMBER: 395-050-525-407       |

| ACAD REFERENCE NO. 345-ENG-MASTER |         |           |  |  |
|-----------------------------------|---------|-----------|--|--|
| DRAWN: R.STA.MONICA               | DATE:MA | Y.16/2017 |  |  |
| CHECKED:                          | DATE:   |           |  |  |
| SCALE: 1:1                        | SHEET 1 | OF 2      |  |  |
| DRAWING NUMBER                    |         | ISSUE     |  |  |
| 345-ENG-MASTER                    | 1       |           |  |  |