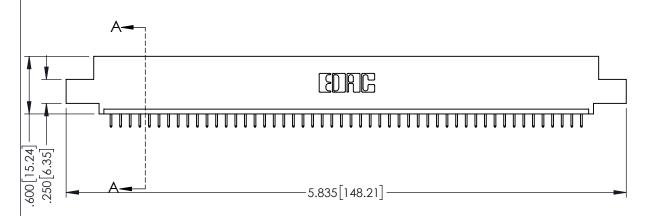

<u>Contact Dimensions:</u>
525-P.C. Tail .018 Sq.(0.46 Sq.) - Tail LG=.150(3.81)
.100 (2.54) Contact Spacing x .200 (5.08) Row Spacing

1

- INSULATOR MATERIAL: THERMOPLASTIC PBT BLACK, UL 94V-0
- CONTACT MATERIAL; COPPER TIN ALLOY CONTACT PLATING: GOLD ON THE MATING AREA, TIN PLATING ON THE CONTACT TAILS, NICKEL UNDERPLATE

| 345/395 SERIES CARD EDGE CONNECTOR |
|------------------------------------|
| PART NUMBER: 395-050-525-407       |

| ACAD REFERENCE NO. 345-ENG-MASTER |         |           |  |  |
|-----------------------------------|---------|-----------|--|--|
| DRAWN: R.STA.MONICA               | DATE:MA | Y.16/2017 |  |  |
| CHECKED:                          | DATE:   |           |  |  |
| SCALE: 1:1                        | SHEET 1 | OF 2      |  |  |
| DRAWING NUMBER                    |         | ISSUE     |  |  |
| 345-ENG-MASTER                    | 1       |           |  |  |