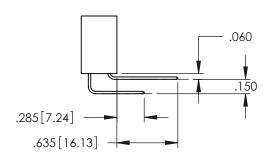

<u>Contact Dimensions:</u>
525-P.C. Tail .018 Sq.(0.46 Sq.) - Tail LG=.150(3.81)
.100 (2.54) Contact Spacing x .200 (5.08) Row Spacing

1

- INSULATOR MATERIAL: THERMOPLASTIC PBT BLACK, UL 94V-0
- CONTACT MATERIAL; COPPER TIN ALLOY CONTACT PLATING: GOLD ON THE MATING AREA, TIN PLATING ON THE CONTACT TAILS, NICKEL UNDERPLATE