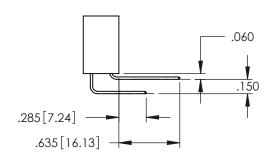

.107 [2.72] .082 [2.08] .157 [4] .232 [5.89] .125(3.18) to .210(5.33) .125(3.18) to .210(5.33) Outside Tails Outside Tails .045(1.14) to .060(1.52) .045(1.14) to .060(1.52) Between Tails Between Tails **Contact Code 555 Contact Code 556** 

**Contact Code 558** 

**Contact Code 559** 

Contact Code 560

INSULATOR MATERIAL: THERMOPLASTIC POLYESTER, UL 94V-0

DAP MATERIAL AVAILABLE UPON REQUEST

CONTACT MATERIAL; COPPER ALLOY CONTACT PLATING: GOLD ON THE MATING AREA, TIN PLATING ON THE CONTACT TAILS, NICKEL UNDERPLATE