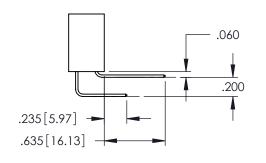

.107 [2.72] .082 [2.08] .157 [4] .232 [5.89] .125(3.18) to .210(5.33) .125(3.18) to .210(5.33) Outside Tails Outside Tails .045(1.14) to .060(1.52) .045(1.14) to .060(1.52) Between Tails Between Tails **Contact Code 555 Contact Code 556** 

**Contact Code 558** 

**Contact Code 559** 

Contact Code 560

INSULATOR MATERIAL: THERMOPLASTIC POLYESTER, UL 94V-0

DAP MATERIAL AVAILABLE UPON REQUEST

CONTACT MATERIAL; COPPER ALLOY CONTACT PLATING: GOLD ON THE MATING AREA, TIN PLATING ON THE CONTACT TAILS, NICKEL UNDERPLATE