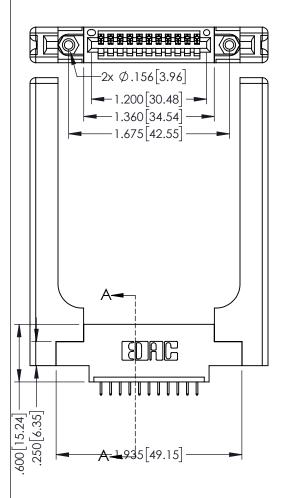

<u>Contact Dimensions:</u>
525-P.C. Tail .018 Sq.(0.46 Sq.) - Tail LG=.150(3.81)
.100 (2.54) Contact Spacing x .200 (5.08) Row Spacing

1

.160[4.06] POINT OF CONTACT CARD SLOT **SECTION A-A** 

- INSULATOR MATERIAL: THERMOPLASTIC PBT BLACK, UL 94V-0
- CONTACT MATERIAL; COPPER TIN ALLOY CONTACT PLATING: GOLD ON THE MATING AREA, TIN PLATING ON THE CONTACT TAILS, NICKEL UNDERPLATE

| 345/395 SERIES CARD EDGE CONNECTOR |
|------------------------------------|
| PART NUMBER: 395-011-525-658       |

YOUR CONNECTION TO QUALITY & SERVICE

| ACAD REFERENCE NO. 345-ENG-MASTER |                 |           |  |
|-----------------------------------|-----------------|-----------|--|
| DRAWN: R.STA.MONICA               | DATE: <b>MA</b> | Y.16/2017 |  |
| CHECKED:                          | DATE:           |           |  |
| SCALE: 1:1                        | SHEET 1         | OF 2      |  |
| DRAWING NUMBER                    |                 | ISSUE     |  |
| 345-ENG-MASTER                    |                 | 1         |  |