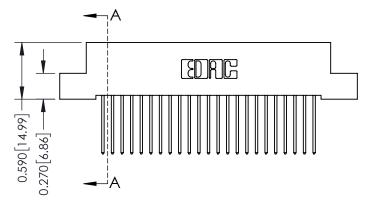

## 0.240 [6.10] Point of Contact 0.410[10.41] SECTION A-A

## **See Accompanying Pages for:**

- **Contact Bend Details**
- **Mounting Options**

| 342 / 392 Card Edge Connector |
|-------------------------------|
| Part Number: 392-046-540-207  |

|   | ACAD REFERENCE NO | 342 ENG MASTER   |  |  |  |
|---|-------------------|------------------|--|--|--|
|   | DRAWN: J.LEE      | DATE: OCT. 06/09 |  |  |  |
|   | CHECKED:          | DATE:            |  |  |  |
|   | SCALE: NTS        | SHEET 1 OF 3     |  |  |  |
| ) | DRAWING NUMBER    | ISSUE            |  |  |  |