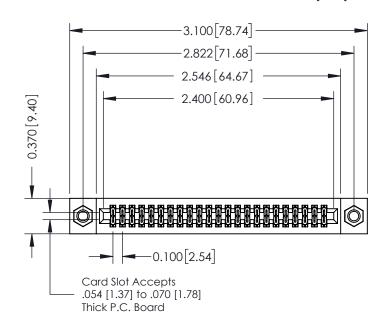

## **Contact Detail**

540-Wire Wrap .025 Sq.(0.64 Sq.) - Tail LG=.570(14.48) .100 [2.54] Contact Spacing x .200 [5.08] Row Spacing

## **See Accompanying Pages for:**

- **Contact Bend Details**
- **Mounting Options**

| 342 / 392 Card Edge Connector |
|-------------------------------|
| Part Number: 392-046-540-207  |

|   | ACAD REFERENCE NO | 342 ENG MASTER   |  |  |  |
|---|-------------------|------------------|--|--|--|
|   | DRAWN: J.LEE      | DATE: OCT. 06/09 |  |  |  |
|   | CHECKED:          | DATE:            |  |  |  |
|   | SCALE: NTS        | SHEET 1 OF 3     |  |  |  |
| ) | DRAWING NUMBER    | ISSUE            |  |  |  |