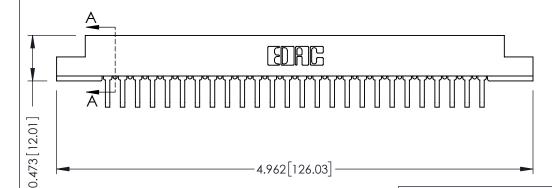

## SECTION A-A

.175 [4.45] Point of Contact (FROM BTM OF SLOT) Card Slot Accepts .054 [1.37] to .070 [1.78] Thick P.C. Board

**See Accompanying Pages for:** 

- **Contact Bend Details**
- **Mounting Options**