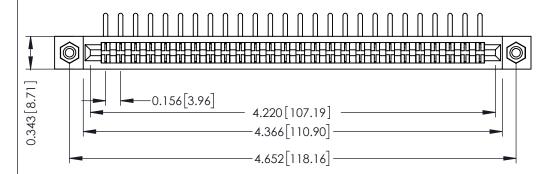

**Mounting Option** 

#4-40 Unified Threaded Inserts

**Contact Detail** 

90 Degree Bend (Code 422 and 440 Contacts) .156 [3.96] Contact Spacing x .200 [5.08] Row Spacing

THIS IS A C.A.D. GENERATED DRAWING DO NOT MAKE MANUAL REVISIONS TO MASTER.

307 / 357 Card Edge Connector Part Number: 357-026-458-108

**EDAC INC** TORONTO, ONTARIO CANADA

THESE DRAWINGS AND SPECIFICATIONS ARE THE PROPERTY OF EDAC INC.,AND SHALL NOT BE REPRODUCED,OR COPIED OR USED AS THE BASIS FOR THE MANUFACTURE OR SALE OF APPARATUS WITHOUT WRITTEN PERMISSION.

| ACAD REFERENCE NO. | 307 ENG MASTER   |
|--------------------|------------------|
| DRAWN: J.LEE       | DATE: AUG. 11/09 |
| CHECKED:           | DATE:            |
| SCALE: NTS         | SHEET 1 OF 3     |
| DRAWING NUMBER     | ISSUE            |
| 307 Assembly       | 1                |