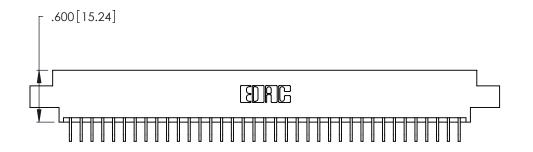

- INSULATOR MATERIAL: THERMOPLASTIC POLYESTER, UL 94V-0 CONTACT MATERIAL; COPPER, NICKEL, TIN ALLOY CA-725
- CONTACT PLATING: GOLD ON THE MATING AREA, TIN-LEAD ON THE CONTACT TAILS, NICKEL UNDERPLATE

| 346/396 SERIES CARD EDGE CONNECTOR |
|------------------------------------|
| PART NUMBER: 346-074-559-807       |

346/396 SERIES CARD EDGE CONNECTOR CONTACT CODE 555,556,558,559,560 DIMENSIONS

YOUR CONNECTION TO QUALITY & SERVICE

**EDAC INC** TORONTO, ONTARIO CANADA

THESE DRAWINGS AND SPECIFICATIONS ARE THE PROPERTY OF EDAC INC.,AND SHALL NOT BE REPRODUCED, OR COPIED OR USED AS THE BASIS FOR THE MANUFACTURE OR SALE OF APPARATUS WITHOUT WRITTEN PERMISSION.