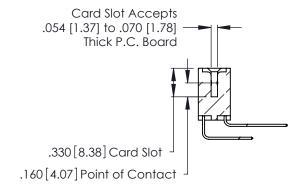

Contact Dimensions:
559-90 Degree Bend (Code 541 Contacts)
See Sheet 2 for Contact Code 555, 556, 558, 559, 560 Dimensions

.370 [9.4]

THIS IS A C.A.D. GENERATED DRAWING DO NOT MAKE MANUAL REVISIONS TO MASTER.