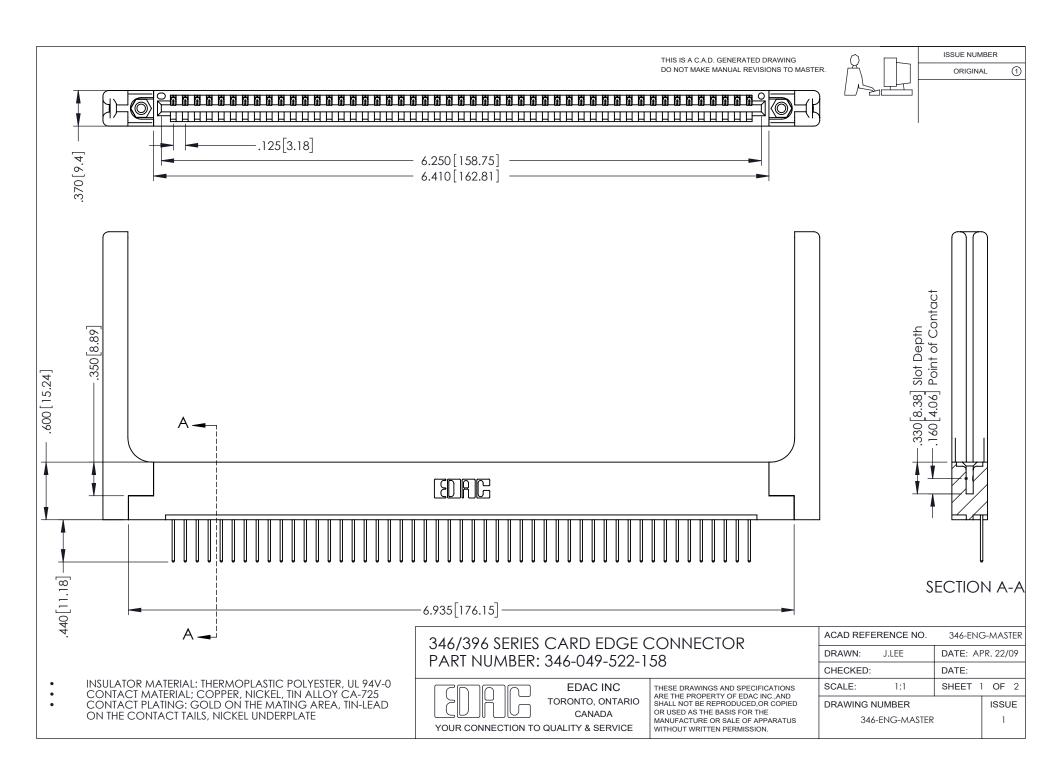

## **Contact Code 556**

INSULATOR MATERIAL: THERMOPLASTIC POLYESTER, UL 94V-0 CONTACT MATERIAL; COPPER, NICKEL, TIN ALLOY CA-725 CONTACT PLATING: GOLD ON THE MATING AREA, TIN-LEAD

ON THE CONTACT TAILS, NICKEL UNDERPLATE